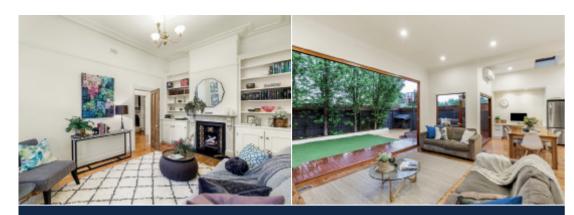

## Classic Victorian with Contemporay Allure

This classic double-fronted Victorian benefits from superb renovations and a second level extension. Highlighted by a designer-style interior featuring a central Baltic Pine arched hallway flanked by a sitting room/bedroom with original marble OFP & bay window, 3-downstairs bedrooms, a sparkling family bathroom & laundry; plus a large 2nd level main bedroom with BIRs/WIR/ensuite and balcony. An expansive living area provides brilliant indoor/outdoor dining and entertaining options with a prestige Euro kitchen flowing to a wide deck overlooking a low-maintenance garden shaded by a line of ornamental trees.