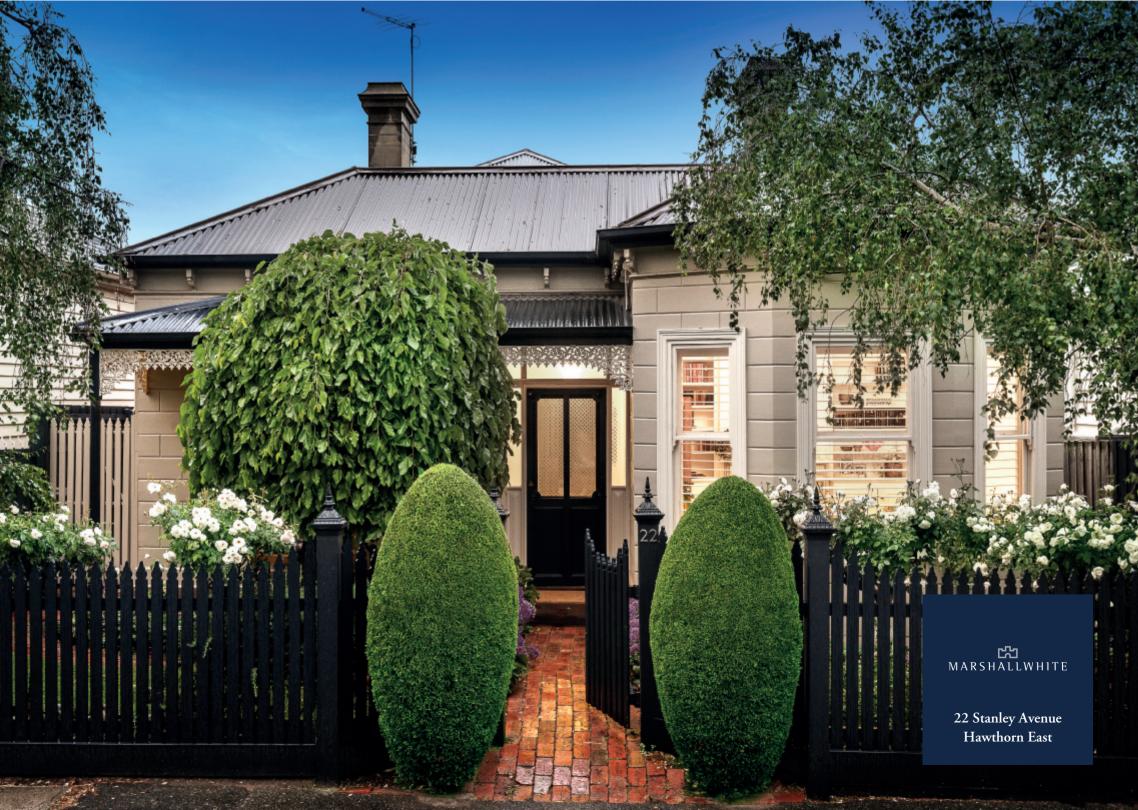

## Classic Victorian with Contemporay Allure

This classic double-fronted Victorian benefits from superb renovations and a second level extension. Highlighted by a designer-style interior featuring a central Baltic Pine arched hallway flanked by a sitting room/bedroom with original marble OFP & bay window, 3-downstairs bedrooms, a sparkling family bathroom & laundry; plus a large 2nd level main bedroom with BIRs/WIR/ensuite and balcony. An expansive living area provides brilliant indoor/outdoor dining and entertaining options with a prestige Euro kitchen flowing to a wide deck overlooking a low-maintenance garden shaded by a line of ornamental trees.