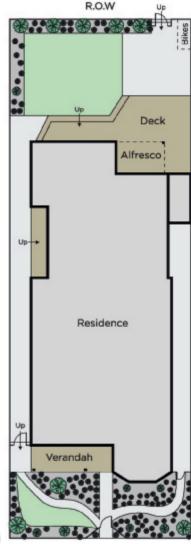

## Classic Victorian with Contemporay Allure

This classic double-fronted Victorian benefits from superb renovations and a second level extension. Highlighted by a designer-style interior featuring a central Baltic Pine arched hallway flanked by a sitting room/bedroom with original marble OFP & bay window, 3-downstairs bedrooms, a sparkling family bathroom & laundry; plus a large 2nd level main bedroom with BIRs/WIR/ensuite and balcony. An expansive living area provides brilliant indoor/outdoor dining and entertaining options with a prestige Euro kitchen flowing to a wide deck overlooking a low-maintenance garden shaded by a line of ornamental trees.