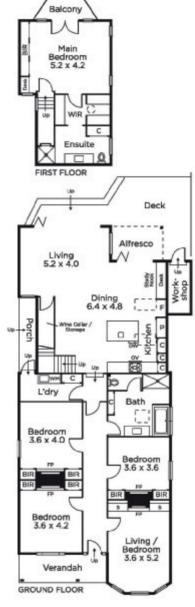

## Classic Victorian with Contemporay Allure

This classic double-fronted Victorian benefits from superb renovations and a second level extension. Highlighted by a designer-style interior featuring a central Baltic Pine arched hallway flanked by a sitting room/bedroom with original marble OFP & bay window, 3-downstairs bedrooms, a sparkling family bathroom & laundry; plus a large 2nd level main bedroom with BIRs/WIR/ensuite and balcony. An expansive living area provides brilliant indoor/outdoor dining and entertaining options with a prestige Euro kitchen flowing to a wide deck overlooking a low-maintenance garden shaded by a line of ornamental trees.