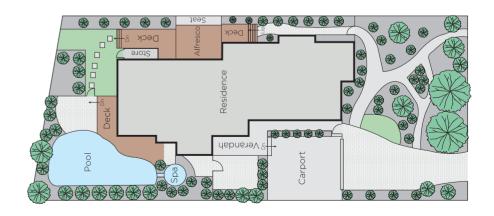

## Prestige Golf Views from a Single Level Oasis

Imagine having Royal Melbourne Golf Course at your back door, waking up to pool and fairway views, and coming home to a leafy cul de sac like no other. All this can be yours, a few doors from Black Rock Primary School and minutes from the beach. St Andrews Court is tightly held and sought-after, and this fourbedroom home is ready for exclusive living. Single-level design excels with two living zones, renovated kitchen and bathrooms, and garden views. The sense of calm is enhanced with golf views from the kitchen, all-weather deck, pool and a back boundary and vista onto one of the world's best golf courses.