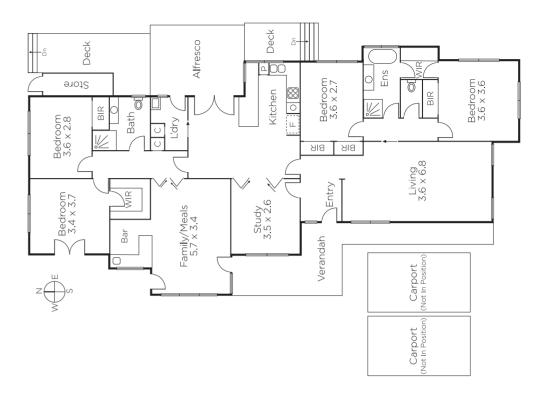

## Prestige Golf Views from a Single Level Oasis

Imagine having Royal Melbourne Golf Course at your back door, waking up to pool and fairway views, and coming home to a leafy cul de sac like no other. All this can be yours, a few doors from Black Rock Primary School and minutes from the beach. St Andrews Court is tightly held and sought-after, and this fourbedroom home is ready for exclusive living. Single-level design excels with two living zones, renovated kitchen and bathrooms, and garden views. The sense of calm is enhanced with golf views from the kitchen, all-weather deck, pool and a back boundary and vista onto one of the world's best golf courses.