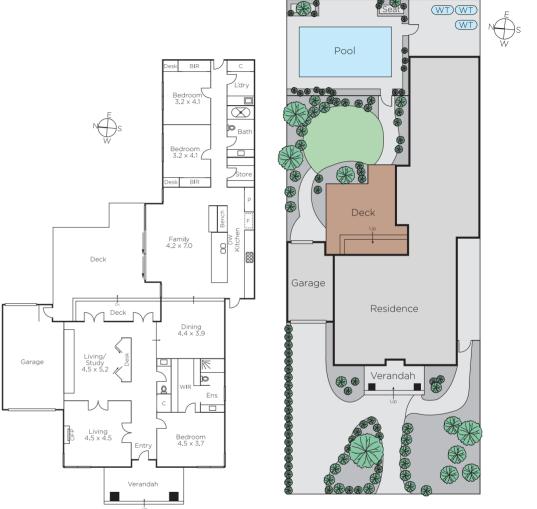

## Hidden Wonder Reveals Family Perfection

Discover one of Hampton's finest renovations, where first-class architectural innovation merges seamlessly with 1930s origins. This is a family hideaway like no other, full of natural light, generous living zones, and views of the superbly designed pool and private garden. North-facing family room and dining area feature celestory windows, the original lounge is a restful haven, and a third living zone cleverly conceals a study. Marc Fyson Architects has created a wing of children's bedrooms, zoned main bedroom, and fantastic Ilve and stone kitchen. Brilliant family street near everything you need.

22maystreet-hampton.com

3 🚍 2 😇 1 🖨

Auction Saturday 24th February at 10.30am

**Robin Parker Kate Fowler** 0409 336 282 0418 418 385

225 Bay Street, Brighton

Disclaimer: Information provided is believed to be accurate as at the date of printing, no responsibility is taken for any errors or omissions. It is your responsibility to obtain independent, professional advice. Personal information collected from you is for security purposes and to contact you should the property sell prior to auction. We may use this information to provide you with other real estate services including referrals to authorised financial services? providers. Visit our website at www.marshallwhite.com.au for our privacy policy.