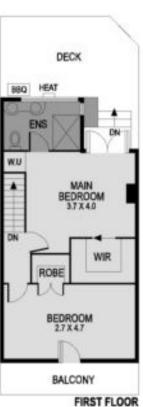

## The old meets the stunning new

Experience the best of both worlds with this versatile Victorian home in the circa 1888 'Winniefred Terrace', featuring a sleek modern renovation retaining period charm. Towering ceilings, brick interiors, dolly light switches and picture rails highlight the days of yesteryear, while the beautifully renovated kitchen with soft closing drawers, granite benchtops, and Falcon and Miele appliances is an example of the exquisite contemporary updates. An upstairs master bedroom enjoys a double vanity marble ensuite, walk in robe and access to a rooftop sundeck with bar fridge and BBQ, while the other bedroom opens out to the front balcony. Flexible zoned living downstairs features a third bedroom or additional living space/home office, central and rear living spaces, which open out to a peaceful courtyard. Also boasts an elegant bathroom with European laundry, powder room, two gas fireplaces, and alarm. Located in the prized Victoria Park precinct close to Johnston Street bars and eateries.