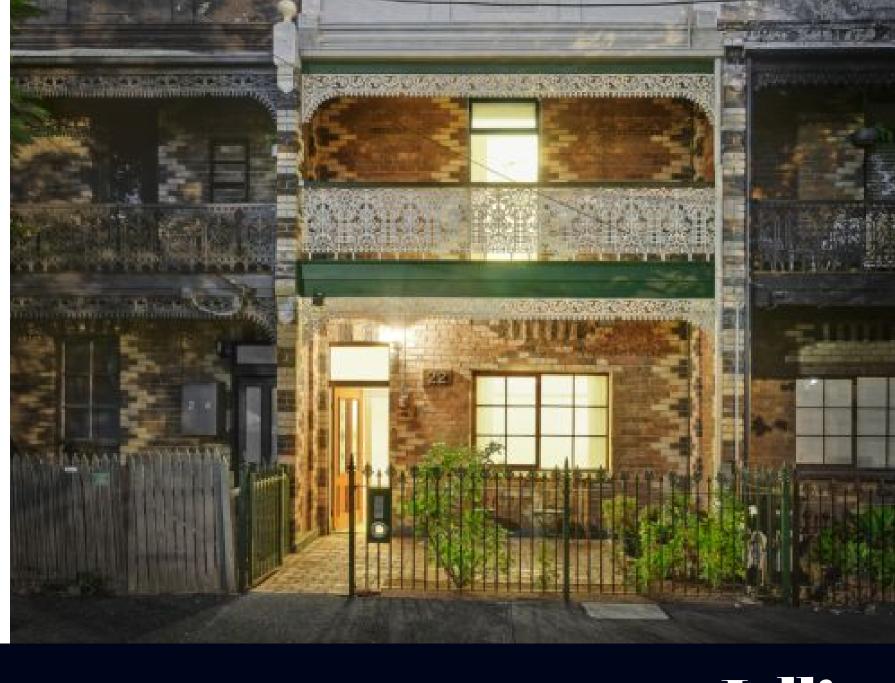

## The old meets the stunning new

Experience the best of both worlds with this versatile Victorian home in the circa 1888 'Winniefred Terrace', featuring a sleek modern renovation retaining period charm. Towering ceilings, brick interiors, dolly light switches and picture rails highlight the days of yesteryear, while the beautifully renovated kitchen with soft closing drawers, granite benchtops, and Falcon and Miele appliances is an example of the exquisite contemporary updates. An upstairs master bedroom enjoys a double vanity marble ensuite, walk in robe and access to a rooftop sundeck with bar fridge and BBQ, while the other bedroom opens out to the front balcony. Flexible zoned living downstairs features a third bedroom or additional living space/home office, central and rear living spaces, which open out to a peaceful courtyard. Also boasts an elegant bathroom with European laundry, powder room, two gas fireplaces, and alarm. Located in the prized Victoria Park precinct close to Johnston Street bars and eateries.