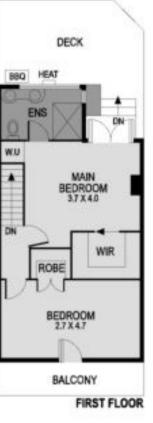

## The old meets the stunning new

Experience the best of both worlds with this versatile Victorian home in the circa 1888 'Winniefred Terrace', featuring a sleek modern renovation retaining period charm. Towering ceilings, brick interiors, dolly light switches and picture rails highlight the days of yesteryear, while the beautifully renovated kitchen with soft closing drawers, granite benchtops, and Falcon and Miele appliances is an example of the exquisite contemporary updates. An upstairs master bedroom enjoys a double vanity marble ensuite, walk in robe and access to a rooftop sundeck with bar fridge and BBQ, while the other bedroom opens out to the front balcony. Flexible zoned living downstairs features a third bedroom or additional living space/home office, central and rear living spaces, which open out to a peaceful courtyard. Also boasts an elegant bathroom with European laundry, powder room, two gas fireplaces, and alarm. Located in the prized Victoria Park precinct close to Johnston Street bars and eateries.