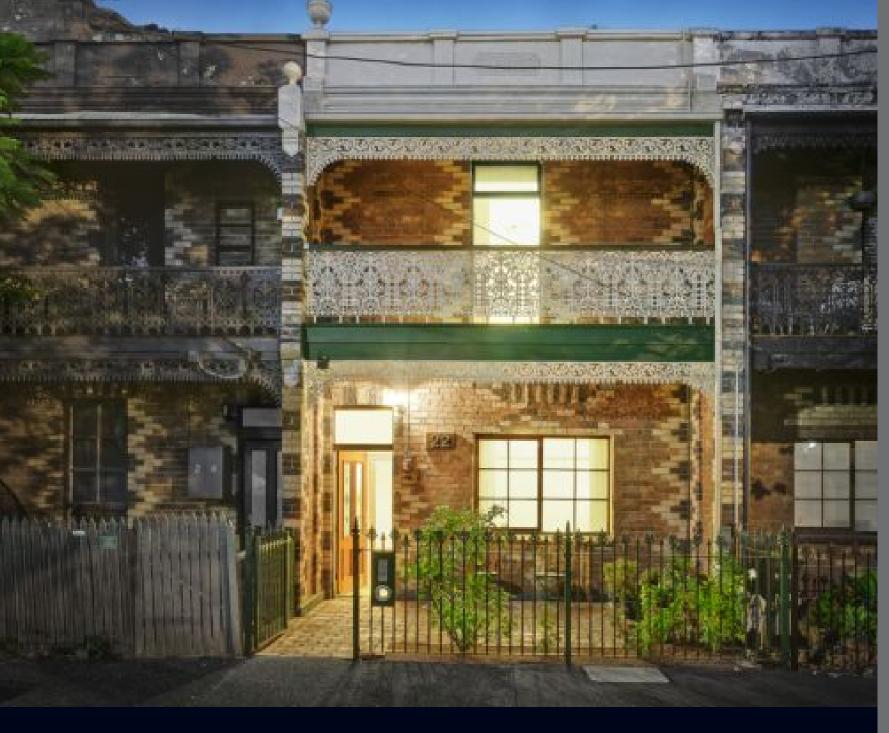

## The old meets the stunning new

Experience the best of both worlds with this versatile Victorian home in the circa 1888 'Winniefred Terrace', featuring a sleek modern renovation retaining period charm. Towering ceilings, brick interiors, dolly light switches and picture rails highlight the days of yesteryear, while the beautifully renovated kitchen with soft closing drawers, granite benchtops, and Falcon and Miele appliances is an example of the exquisite contemporary updates. An upstairs master bedroom enjoys a double vanity marble ensuite, walk in robe and access to a rooftop sundeck with bar fridge and BBQ, while the other bedroom opens out to the front balcony. Flexible zoned living downstairs features a third bedroom or additional living space/home office, central and rear living spaces, which open out to a peaceful courtyard. Also boasts an elegant bathroom with European laundry, powder room, two gas fireplaces, and alarm. Located in the prized Victoria Park precinct close to Johnston Street bars and eateries.