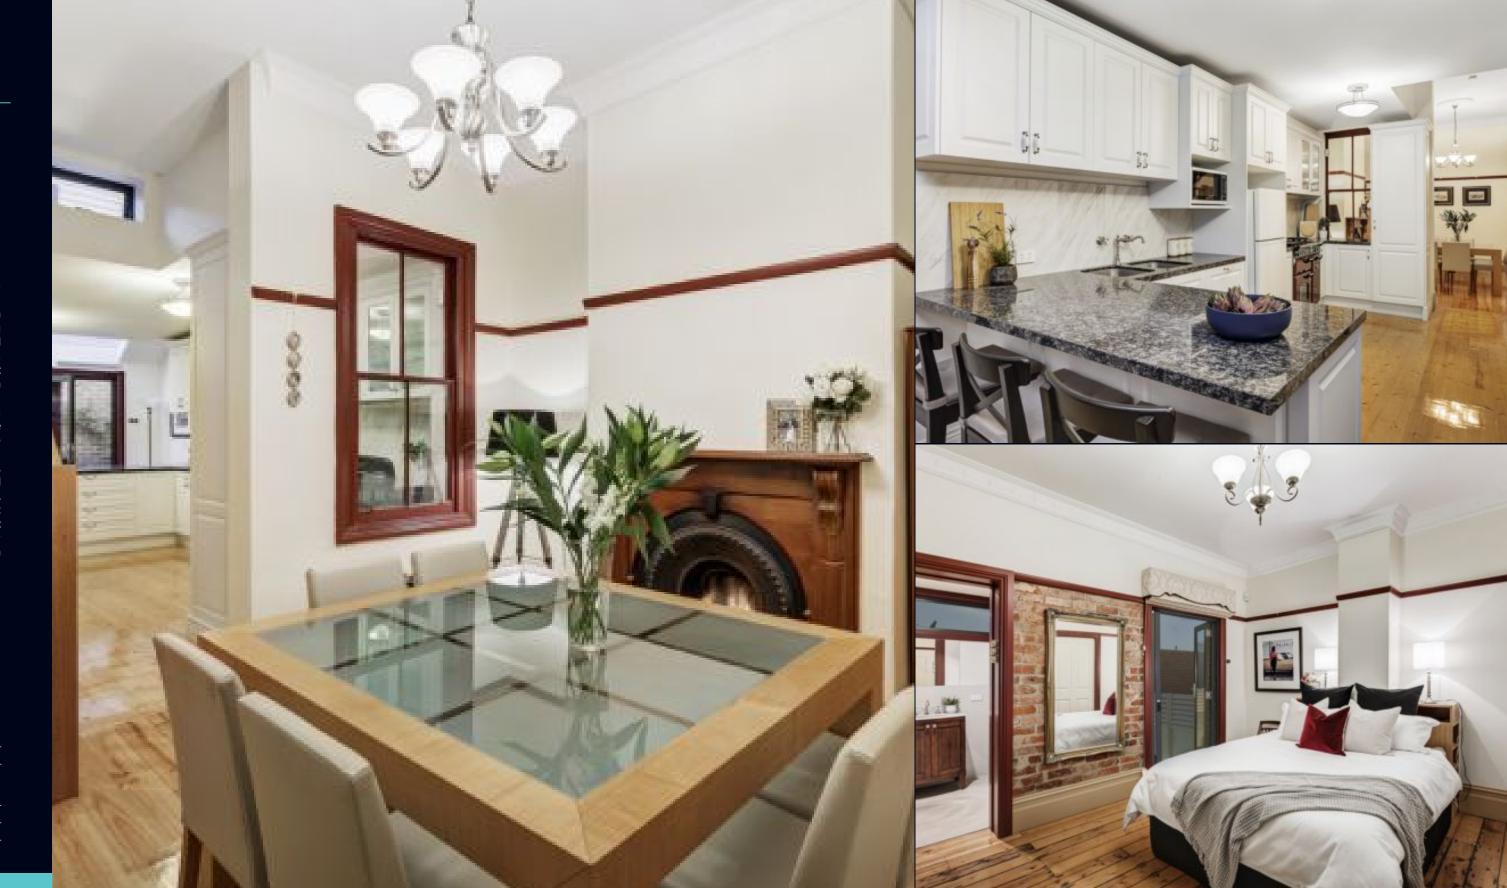

## The old meets the stunning new

Experience the best of both worlds with this versatile Victorian home in the circa 1888 'Winniefred Terrace', featuring a sleek modern renovation retaining period charm. Towering ceilings, brick interiors, dolly light switches and picture rails highlight the days of yesteryear, while the beautifully renovated kitchen with soft closing drawers, granite benchtops, and Falcon and Miele appliances is an example of the exquisite contemporary updates. An upstairs master bedroom enjoys a double vanity marble ensuite, walk in robe and access to a rooftop sundeck with bar fridge and BBQ, while the other bedroom opens out to the front balcony. Flexible zoned living downstairs features a third bedroom or additional living space/home office, central and rear living spaces, which open out to a peaceful courtyard. Also boasts an elegant bathroom with European laundry, powder room, two gas fireplaces, and alarm. Located in the prized Victoria Park precinct close to Johnston Street bars and eateries.