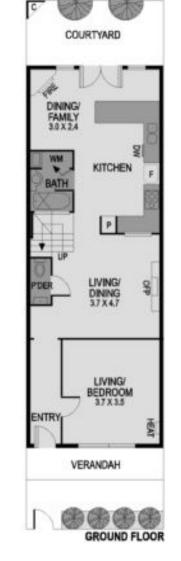

## The old meets the stunning new

Experience the best of both worlds with this versatile Victorian home in the circa 1888 'Winniefred Terrace', featuring a sleek modern renovation retaining period charm. Towering ceilings, brick interiors, dolly light switches and picture rails highlight the days of yesteryear, while the beautifully renovated kitchen with soft closing drawers, granite benchtops, and Falcon and Miele appliances is an example of the exquisite contemporary updates. An upstairs master bedroom enjoys a double vanity marble ensuite, walk in robe and access to a rooftop sundeck with bar fridge and BBQ, while the other bedroom opens out to the front balcony. Flexible zoned living downstairs features a third bedroom or additional living space/home office, central and rear living spaces, which open out to a peaceful courtyard. Also boasts an elegant bathroom with European laundry, powder room, two gas fireplaces, and alarm. Located in the prized Victoria Park precinct close to Johnston Street bars and eateries.