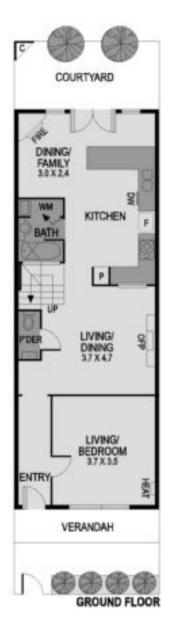

## The old meets the stunning new

Experience the best of both worlds with this versatile Victorian home in the circa 1888 'Winniefred Terrace', featuring a sleek modern renovation retaining period charm. Towering ceilings, brick interiors, dolly light switches and picture rails highlight the days of yesteryear, while the beautifully renovated kitchen with soft closing drawers, granite benchtops, and Falcon and Miele appliances is an example of the exquisite contemporary updates. An upstairs master bedroom enjoys a double vanity marble ensuite, walk in robe and access to a rooftop sundeck with bar fridge and BBQ, while the other bedroom opens out to the front balcony. Flexible zoned living downstairs features a third bedroom or additional living space/home office, central and rear living spaces, which open out to a peaceful courtyard. Also boasts an elegant bathroom with European laundry, powder room, two gas fireplaces, and alarm. Located in the prized Victoria Park precinct close to Johnston Street bars and eateries.