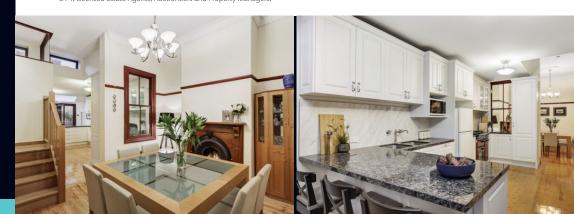

## The old meets the stunning new

Experience the best of both worlds with this versatile Victorian home in the circa 1888 'Winniefred Terrace', featuring a sleek modern renovation retaining period charm. Towering ceilings, brick interiors, dolly light switches and picture rails highlight the days of yesteryear, while the beautifully renovated kitchen with soft closing drawers, granite benchtops, and Falcon and Miele appliances is an example of the exquisite contemporary updates. An upstairs master bedroom enjoys a double vanity marble ensuite, walk in robe and access to a rooftop sundeck with bar fridge and BBQ, while the other bedroom opens out to the front balcony. Flexible zoned living downstairs features a third bedroom or additional living space/home office, central and rear living spaces, which open out to a peaceful courtyard. Also boasts an elegant bathroom with European laundry, powder room, two gas fireplaces, and alarm. Located in the prized Victoria Park precinct close to Johnston Street bars and eateries.