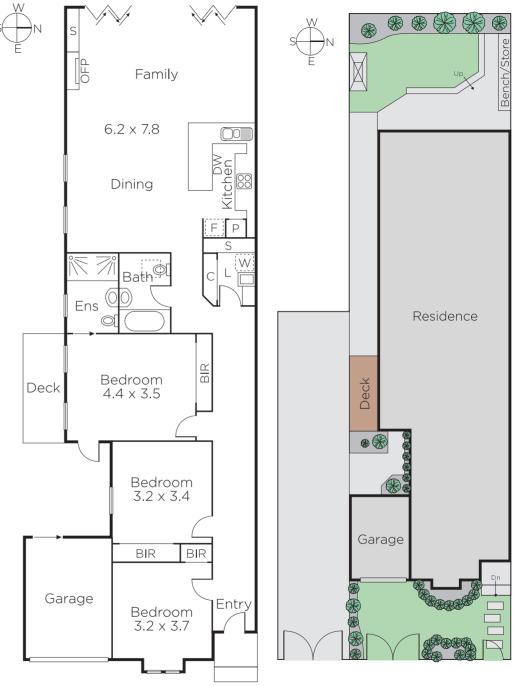

## Inviting Spaces, Idyllic Location

This beautifully refurbished three bedroom, two bathroom single level residence delivers impressive lifestyle appeal in the Camberwell Primary and Canterbury Girls School zones. Timber floors flow through the light-filled and superbly proportioned open plan living and dining room with a roaring fireplace and gourmet kitchen featuring stone benches. Full width bi-fold doors open the living spaces completely to the private west-facing leafy garden with an entertaining deck. With nothing more to do but enjoy, this stunning home also includes audiowiring, laundry and garage.