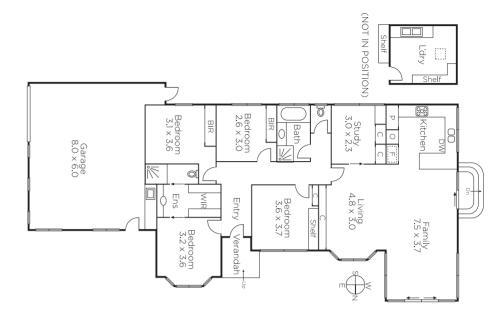

## Easy Bayside Living on the Acorn Patch

Well-designed single-level home, with the emphasis on easy living and space for a relaxed lifestyle. With views out to the Acorn Patch, this home has so much to enjoy. The integration of indoor and outdoor living is seamless, with an undercover alfresco area adjacent to the generous family room and renovated kitchen. Four bedrooms, two bathrooms and a study, with recent updates including plantation shutters and spotted gum timber floors. Corner location offers access to the large garage from the side street. One of Sandringham's best locations, near schools, train, beach, cafes and shops.