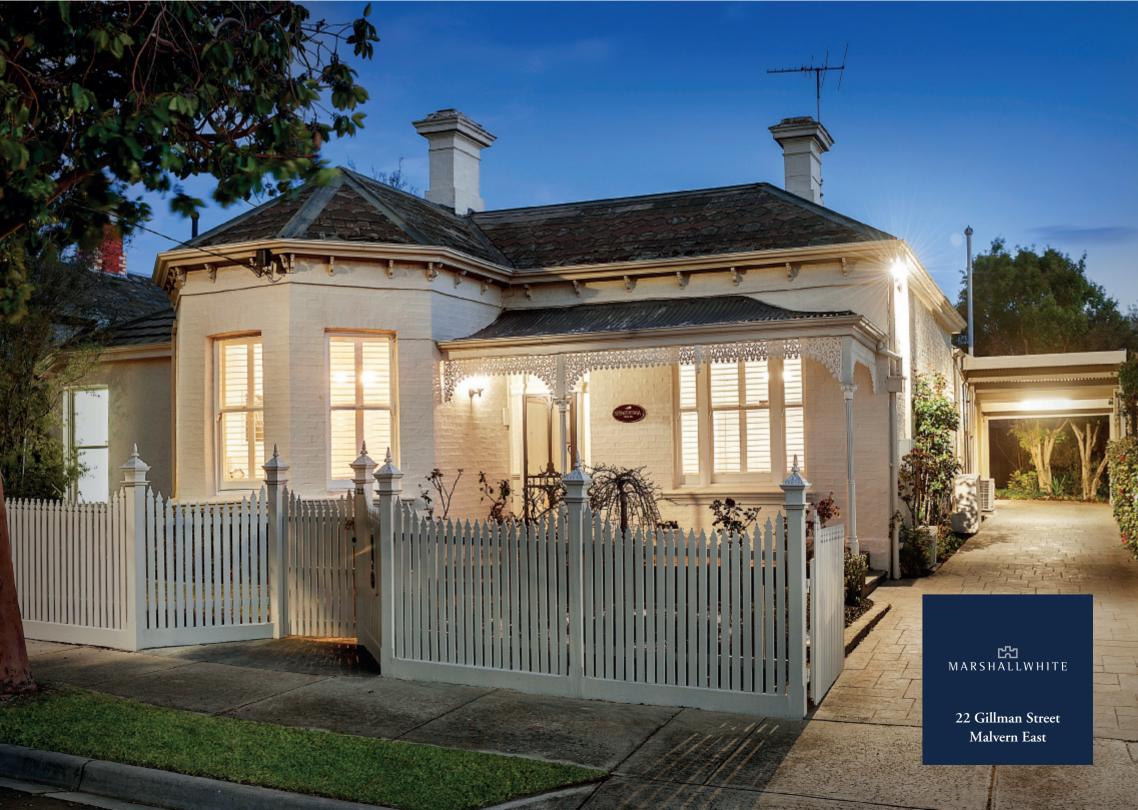

## "Strathcona" - c1891

Superbly situated within a Gascoigne Estate cul de sac near schools, shops, Malvern station, Central Park & trams, this captivating Victorian 3 bedroom family residence brilliantly blends classic elegance with inspired contemporary style. An arched hall introduces a generous sitting room with marble fireplace, study, main bedroom with open fireplace, walk in robe & stylish en-suite, two additional double bedrooms BIRS & chic bathroom. Timber floors flow through the expansive living/dining areas & gourmet kitchen opening to a garden. Includes laundry, water tank, shed & off street parking. Land size: 583sqm approx.