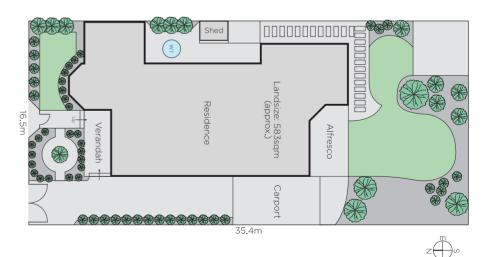

## "Strathcona" - c1891

Superbly situated within a Gascoigne Estate cul de sac near schools, shops, Malvern station, Central Park & trams, this captivating Victorian 3 bedroom family residence brilliantly blends classic elegance with inspired contemporary style. An arched hall introduces a generous sitting room with marble fireplace, study, main bedroom with open fireplace, walk in robe & stylish en-suite, two additional double bedrooms BIRS & chic bathroom. Timber floors flow through the expansive living/dining areas & gourmet kitchen opening to a garden. Includes laundry, water tank, shed & off street parking. Land size: 583sqm approx.