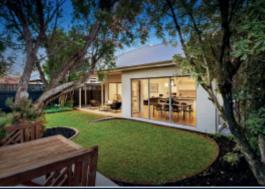

## "Strathcona" - c1891

Superbly situated within a Gascoigne Estate cul de sac near schools, shops, Malvern station, Central Park & trams, this captivating Victorian 3 bedroom family residence brilliantly blends classic elegance with inspired contemporary style. An arched hall introduces a generous sitting room with marble fireplace, study, main bedroom with open fireplace, walk in robe & stylish en-suite, two additional double bedrooms BIRS & chic bathroom. Timber floors flow through the expansive living/dining areas & gourmet kitchen opening to a garden. Includes laundry, water tank, shed & off street parking. Land size: 583sqm approx.