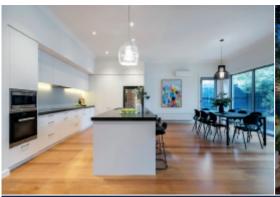

## "Strathcona" - c1891

Superbly situated within a Gascoigne Estate cul de sac near schools, shops, Malvern station, Central Park & trams, this captivating Victorian 3 bedroom family residence brilliantly blends classic elegance with inspired contemporary style. An arched hall introduces a generous sitting room with marble fireplace, study, main bedroom with open fireplace, walk in robe & stylish en-suite, two additional double bedrooms BIRS & chic bathroom. Timber floors flow through the expansive living/dining areas & gourmet kitchen opening to a garden. Includes laundry, water tank, shed & off street parking. Land size: 583sqm approx.