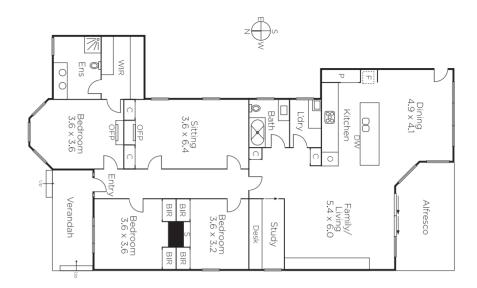

## "Strathcona" - c1891

Superbly situated within a Gascoigne Estate cul de sac near schools, shops, Malvern station, Central Park & trams, this captivating Victorian 3 bedroom family residence brilliantly blends classic elegance with inspired contemporary style. An arched hall introduces a generous sitting room with marble fireplace, study, main bedroom with open fireplace, walk in robe & stylish en-suite, two additional double bedrooms BIRS & chic bathroom. Timber floors flow through the expansive living/dining areas & gourmet kitchen opening to a garden. Includes laundry, water tank, shed & off street parking. Land size: 583sqm approx.