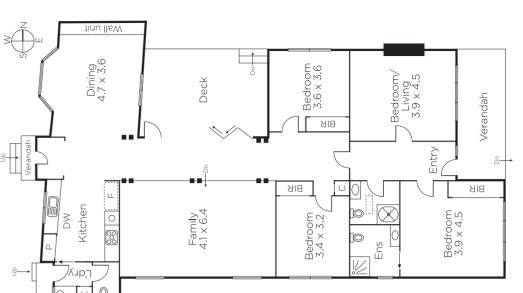

## Style, Space, Lifestyle and Locale

Superbly located in one of Ashburton's most impressive & sought-after streets close to shops, schools, parks and transport, this c1930 Californian Bungalow on a sprawling 697sqm approx. parcel showcases warm and welcoming character, rejuvenated interiors, relaxed entertaining and beautiful tranquil environs. A superior combination of style, space and carefree living comprising four bedrooms, master with ensuite, central bath, sunken lounge, sleek Bosch kitchen, generous dining & alfresco entertaining deck. Includes RC heating & cooling, BIRs, laundry/WC, work shed & OSP.