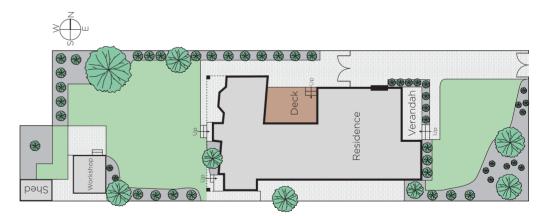

## Style, Space, Lifestyle and Locale

Superbly located in one of Ashburton's most impressive & sought-after streets close to shops, schools, parks and transport, this c1930 Californian Bungalow on a sprawling 697sqm approx. parcel showcases warm and welcoming character, rejuvenated interiors, relaxed entertaining and beautiful tranquil environs. A superior combination of style, space and carefree living comprising four bedrooms, master with ensuite, central bath, sunken lounge, sleek Bosch kitchen, generous dining & alfresco entertaining deck. Includes RC heating & cooling, BIRs, laundry/WC, work shed & OSP.