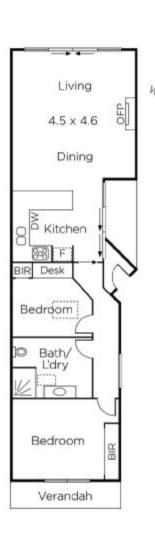

## Superb City Edge Living

Impeccably presented and flooded with natural light throughout, this charming solid brick Victorian residence provides an idyllic single level city edge retreat walking distance to Albert Park Lake, the Domain, trams to the city and Sth Melbourne market. Overlooking a picturesque forecourt, the entrance hall introduces a superbly appointed kitchen and generous living/dining room with open fire opening to a private northwest courtyard with pedestrian access to a rear lane. Well proportioned and appointed with built in robes, the two double bedrooms share a stylish, central bathroom with laundry facilities.