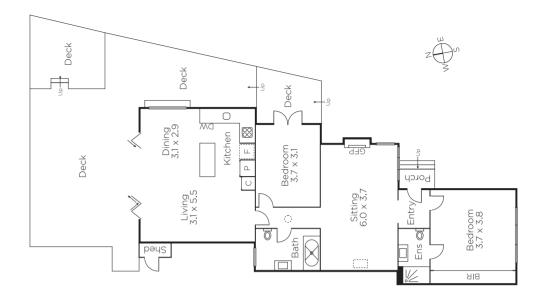

## Deco Allure, Lifestyle Appeal

The immeasurable appeal of this stunning residence's stylishly renovated single level dimensions is more than matched by its enticing cul de sac location near High Street. Art Deco ceilings are paired with Tasmanian oak floors in the beautiful sitting room with study area and gas fire. Northern light streams through the living/dining room and gourmet Miele kitchen opening to an expansive decked private north garden. The master bedroom with designer ensuite and built in robe is accompanied by a second bedroom and main bathroom. The ideal lock up and leave solution, it includes alarm, Euro-laundry and 3OSPs.