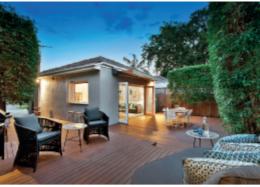

## Deco Allure, Lifestyle Appeal

The immeasurable appeal of this stunning residence's stylishly renovated single level dimensions is more than matched by its enticing cul de sac location near High Street. Art Deco ceilings are paired with Tasmanian oak floors in the beautiful sitting room with study area and gas fire. Northern light streams through the living/dining room and gourmet Miele kitchen opening to an expansive decked private north garden. The master bedroom with designer ensuite and built in robe is accompanied by a second bedroom and main bathroom. The ideal lock up and leave solution, it includes alarm, Euro-laundry and 3OSPs.