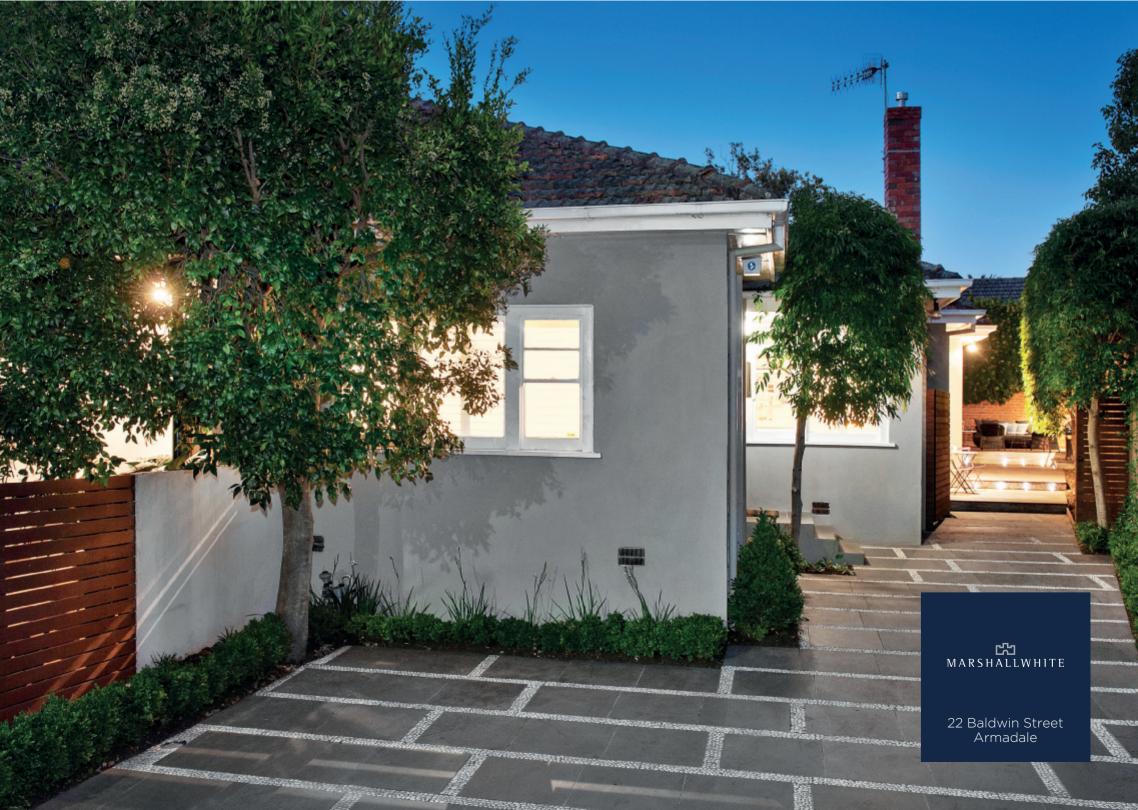

## Deco Allure, Lifestyle Appeal

The immeasurable appeal of this stunning residence's stylishly renovated single level dimensions is more than matched by its enticing cul de sac location near High Street. Art Deco ceilings are paired with Tasmanian oak floors in the beautiful sitting room with study area and gas fire. Northern light streams through the living/dining room and gourmet Miele kitchen opening to an expansive decked private north garden. The master bedroom with designer ensuite and built in robe is accompanied by a second bedroom and main bathroom. The ideal lock up and leave solution, it includes alarm, Euro-laundry and 3OSPs.