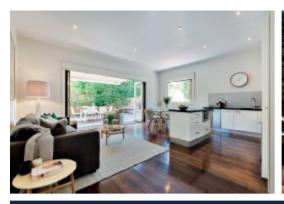

## Deco Allure, Lifestyle Appeal

The immeasurable appeal of this stunning residence's stylishly renovated single level dimensions is more than matched by its enticing cul de sac location near High Street. Art Deco ceilings are paired with Tasmanian oak floors in the beautiful sitting room with study area and gas fire. Northern light streams through the living/dining room and gourmet Miele kitchen opening to an expansive decked private north garden. The master bedroom with designer ensuite and built in robe is accompanied by a second bedroom and main bathroom. The ideal lock up and leave solution, it includes alarm, Euro-laundry and 3OSPs.