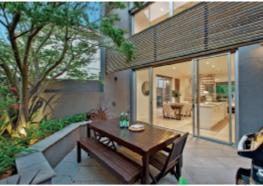

## Serenity and Style on Orrong Park

Commanding wonderful outlooks over Orrong Park, this stylishly refurbished contemporary residence delivers idyllic lifestyle appeal through 3 levels of lightfilled and generous dimensions. The expansive living/dining areas and gourmet stone kitchen open to a balcony overlooking the park and private northwest courtyard. The ground level main bedroom with lavish ensuite, walk in robe and courtyard is accompanied by two additional bedrooms (robes) and two designer bathrooms. Close to Hawksburn Village, Toorak station, Beatty Ave and schools, it includes alarm, video intercom, Euro-laundry, auto gate, OSP and garage.