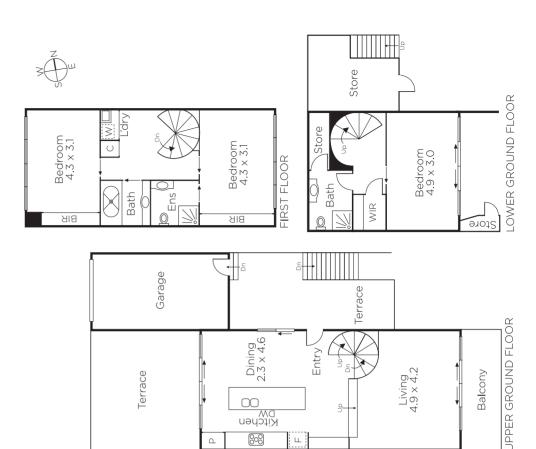

## Serenity and Style on Orrong Park

Commanding wonderful outlooks over Orrong Park, this stylishly refurbished contemporary residence delivers idyllic lifestyle appeal through 3 levels of lightfilled and generous dimensions. The expansive living/dining areas and gourmet stone kitchen open to a balcony overlooking the park and private northwest courtyard. The ground level main bedroom with lavish ensuite, walk in robe and courtyard is accompanied by two additional bedrooms (robes) and two designer bathrooms. Close to Hawksburn Village, Toorak station, Beatty Ave and schools, it includes alarm, video intercom, Euro-laundry, auto gate, OSP and garage.