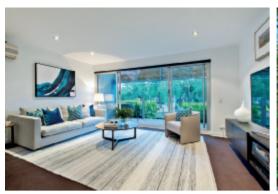

## Serenity and Style on Orrong Park

Commanding wonderful outlooks over Orrong Park, this stylishly refurbished contemporary residence delivers idyllic lifestyle appeal through 3 levels of lightfilled and generous dimensions. The expansive living/dining areas and gourmet stone kitchen open to a balcony overlooking the park and private northwest courtyard. The ground level main bedroom with lavish ensuite, walk in robe and courtyard is accompanied by two additional bedrooms (robes) and two designer bathrooms. Close to Hawksburn Village, Toorak station, Beatty Ave and schools, it includes alarm, video intercom, Euro-laundry, auto gate, OSP and garage.