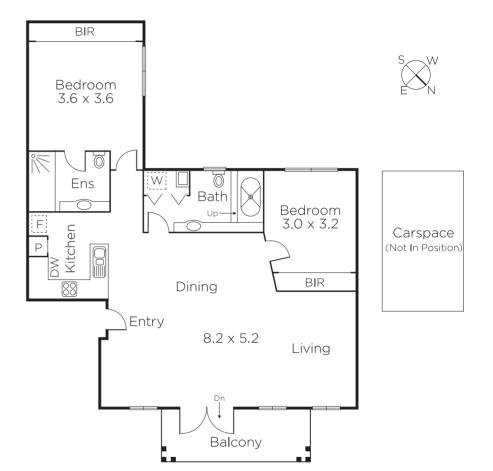

## Elegant Living in an Elwood Locale

Presented in an elegant boutique block, this timeless and as-new two-bedroom residence in the heart of Elwood comprises generous proportions and details of the highest quality. The over-sized open-plan living and dining area is complete with a sizable balcony and complemented by a contemporary kitchen with stone benches and stainless steel appliances. Bedrooms are spacious and light-filled with garden views and built-in robes, and the main bedroom features an ensuite. A bathroom/laundry provides ample storage and luxury bathtub. Located on the first floor, this home offers the convenience of secure under cover parking on title.