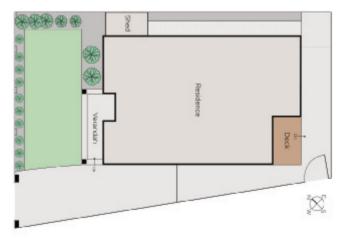

## Prime Position Plus Potential

This freestanding traditional residence abuts Edwards Park and is situated on approximately 288sqm. Nestled neatly between Bay Street and the beach the dwelling offers considerable scope to redevelop (STCA) maximising its highly sought lifestyle location. Living zones comprise a central lounge room and family room including well-equipped kitchen with stainless steel appliances opening onto an outdoor timber deck. The versatile floorplan features three generous bedrooms, main bathroom, shower room/laundry and study. Additional benefits include parking and dual street frontage onto Lagoon Lane and Esplanade West.