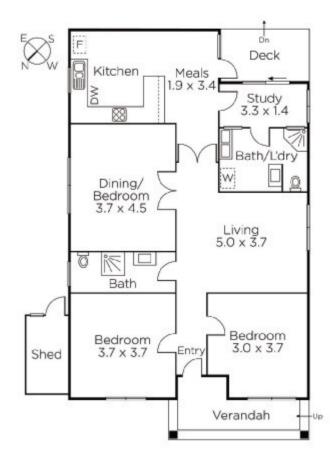

## Prime Position Plus Potential

This freestanding traditional residence abuts Edwards Park and is situated on approximately 288sqm. Nestled neatly between Bay Street and the beach the dwelling offers considerable scope to redevelop (STCA) maximising its highly sought lifestyle location. Living zones comprise a central lounge room and family room including well-equipped kitchen with stainless steel appliances opening onto an outdoor timber deck. The versatile floorplan features three generous bedrooms, main bathroom, shower room/laundry and study. Additional benefits include parking and dual street frontage onto Lagoon Lane and Esplanade West.