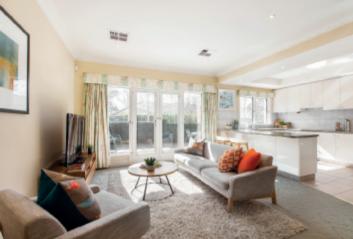

The elegant interior features a soft neutral décor with an entrance hall opening to a sitting room with gasFP and adjacent dining room; plus three bedrooms or two and a study, front main with bay window, WIR and ensuite, pristine family bathroom and powder room. A north-facing family living and dining area includes a laundry, stylishly appointed granite and AEG equipped kitchen flowing to a private, sun-drenched terrace and garden access. Other features include intercom, alarm, ducted heating, cooling and vacuum, sprinkler system plus a remote double garage/storage with secure internal entry.