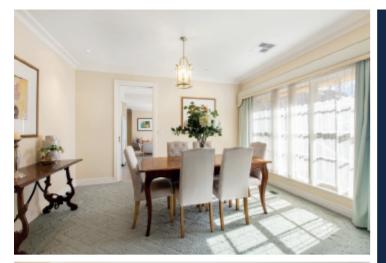

The elegant interior features a soft neutral décor with an entrance hall opening to a sitting room with gasFP and adjacent dining room; plus three bedrooms or two and a study, front main with bay window, WIR and ensuite, pristine family bathroom and powder room. A north-facing family living and dining area includes a laundry, stylishly appointed granite and AEG equipped kitchen flowing to a private, sun-drenched terrace and garden access. Other features include intercom, alarm, ducted heating, cooling and vacuum, sprinkler system plus a remote double garage/storage with secure internal entry.