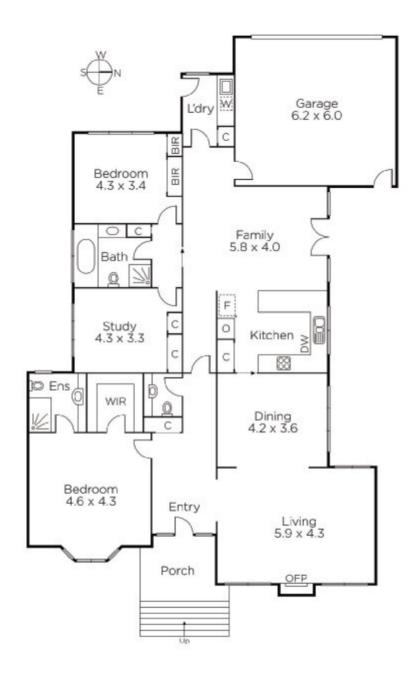

The elegant interior features a soft neutral décor with an entrance hall opening to a sitting room with gasFP and adjacent dining room; plus three bedrooms or two and a study, front main with bay window, WIR and ensuite, pristine family bathroom and powder room. A north-facing family living and dining area includes a laundry, stylishly appointed granite and AEG equipped kitchen flowing to a private, sun-drenched terrace and garden access. Other features include intercom, alarm, ducted heating, cooling and vacuum, sprinkler system plus a remote double garage/storage with secure internal entry.