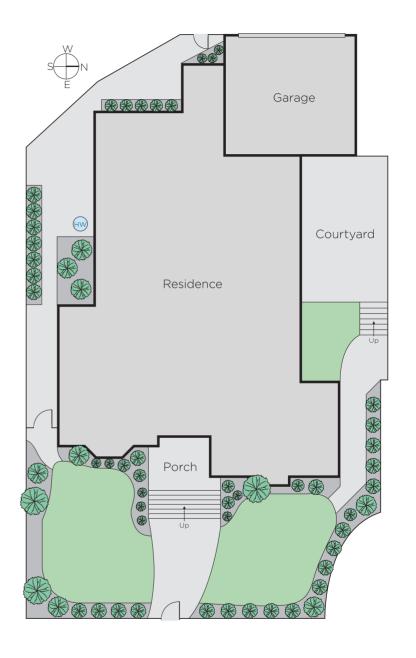

## Bench Marking High Quality Single Level Living

Enjoying a street frontage beside the Silver Birch lined entrance to a leafy mews-style development, this attractive single level town residence is enhanced by a pretty, low maintenance front garden introducing a superbly appointed interior bench marking a quality offering; which will attract retirees scaling down without compromise or young professionals and families seeking a home in a superior lifestyle location close to numerous Kew and Balwyn shopping restaurant and café amenities, prestige schools and transport.