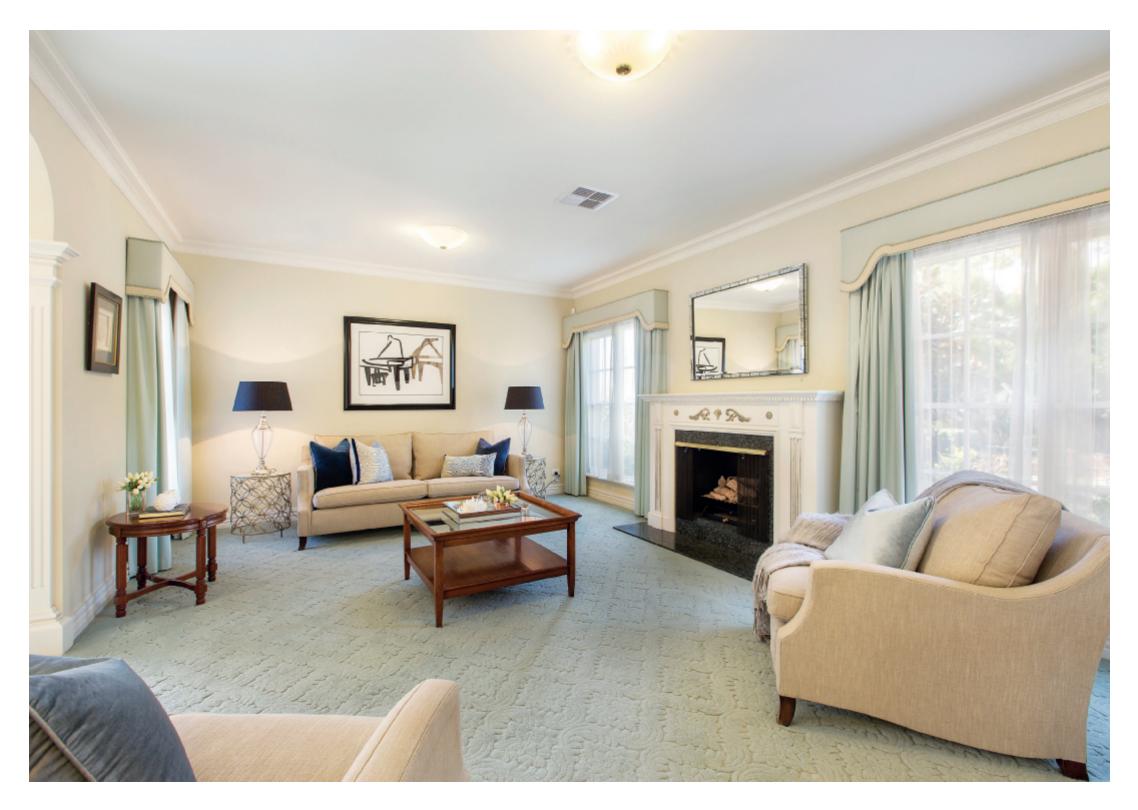

The elegant interior features a soft neutral décor with an entrance hall opening to a sitting room with gasFP and adjacent dining room; plus three bedrooms or two and a study, front main with bay window, WIR and ensuite, pristine family bathroom and powder room. A north-facing family living and dining area includes a laundry, stylishly appointed granite and AEG equipped kitchen flowing to a private, sun-drenched terrace and garden access. Other features include intercom, alarm, ducted heating, cooling and vacuum, sprinkler system plus a remote double garage/storage with secure internal entry.