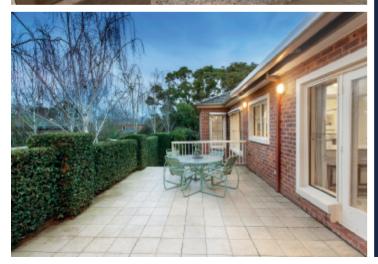

The elegant interior features a soft neutral décor with an entrance hall opening to a sitting room with gasFP and adjacent dining room; plus three bedrooms or two and a study, front main with bay window, WIR and ensuite, pristine family bathroom and powder room. A north-facing family living and dining area includes a laundry, stylishly appointed granite and AEG equipped kitchen flowing to a private, sun-drenched terrace and garden access. Other features include intercom, alarm, ducted heating, cooling and vacuum, sprinkler system plus a remote double garage/storage with secure internal entry.