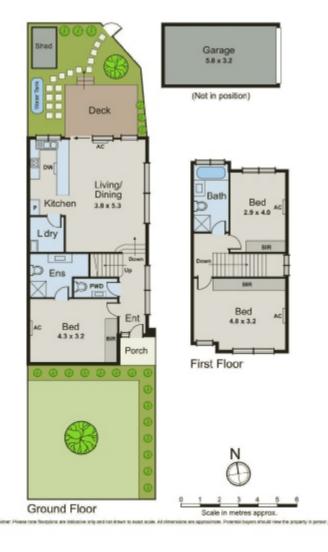

Designer Brilliance, Low-maintenance Ease

Capturing the essence of stylish low-maintenance living, this brand new townhouse flaunts contemporary excellence and a prominent streetfront presence. A neutral colour palette and abundant natural light create a stunning environment for open plan living/dining and a designer stone kitchen that unfolds outdoors to a sunny entertaining deck. A ground floor main bedroom (BIR/ensuite) and 2 good-sized upper-level robed bedrooms are enhanced by a sleek bathroom, powder room, split system heating/AC, water tank, shed and single garage. An excellent option for an owner-occupier or investor, a heartbeat to Electra Reserve, Riversdale Golf Club, Jordanville train station and quality schools.