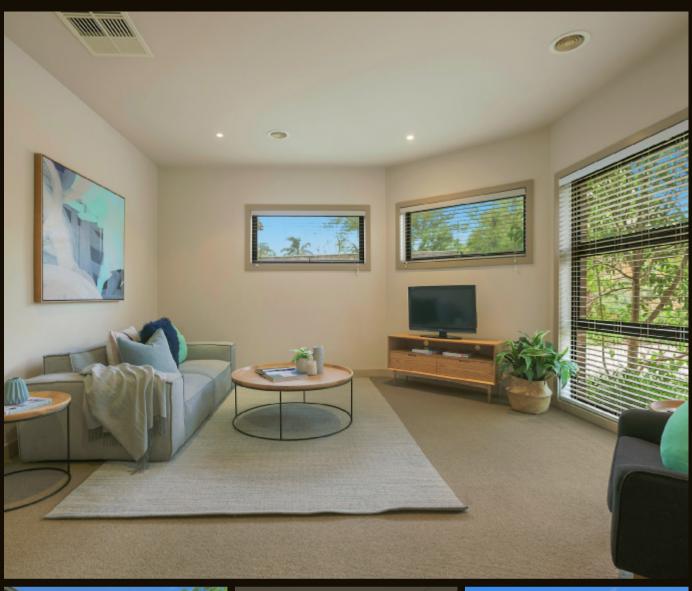

Wander down this long landscaped private drive, step into the light ,and find your single-level sanctuary!

Secluded beyond a long private drive, this superior 3 bed, 2 bath rear home (sitting on approx 391sqm) catches lovely sun & lush courtyards views with 2 living zones flowing together & out to the north, a luxe mastersuite with deck-access & bedrooms around a 2nd light-catching courtyard. Shining bright with a stone & Euro app kitchen & a stone-finish bathroom & ensuite, this heated & cooled home has an alarm ...& an oversize auto-garage plus parking right along the gated driveway! Surrounded by parks, a stroll to Mackie Rd.'s strip, & in-Zone for sought-after Coatesville PS, this secluded sanctuary is so worth wandering down the drive to find!