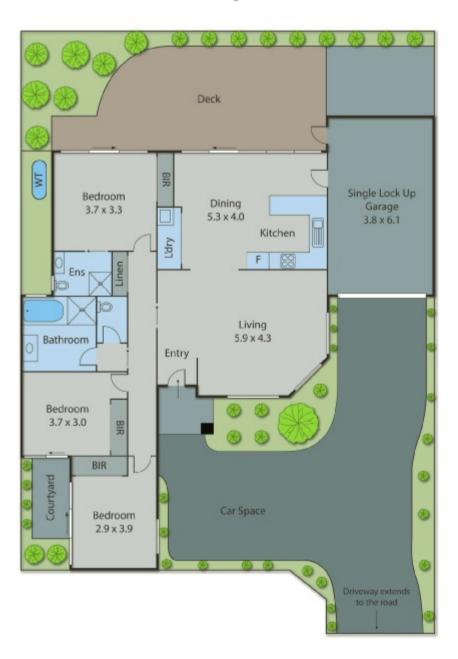

Wander down this long landscaped private drive, step into the light ,and find your single-level sanctuary!

Secluded beyond a long private drive, this superior 3 bed, 2 bath rear home (sitting on approx 391sqm) catches lovely sun & lush courtyards views with 2 living zones flowing together & out to the north, a luxe mastersuite with deck-access & bedrooms around a 2nd light-catching courtyard. Shining bright with a stone & Euro app kitchen & a stone-finish bathroom & ensuite, this heated & cooled home has an alarm ...& an oversize auto-garage plus parking right along the gated driveway! Surrounded by parks, a stroll to Mackie Rd.'s strip, & in-Zone for sought-after Coatesville PS, this secluded sanctuary is so worth wandering down the drive to find!