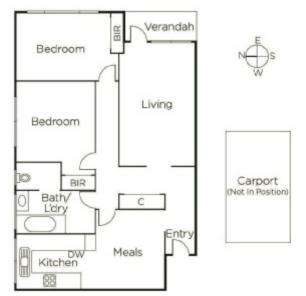

## Spacious garden oasis

Refreshingly large with its own private and generously proportioned garden sanctuary, this beautifully presented, light-filled, two bedroom apartment is a rare treasure in highly-prized Malvern East.

With multiple living spaces, this functional home offers an enviable indoor-outdoor lifestyle. The bright and well-equipped kitchen / meals area is separate from the spacious lounge room, which in turn flows outdoors to a landscaped garden that is perfect for entertaining.

Two double bedrooms with built in robes are complemented by a pristine bathroom with laundry facilities. Ample storage, security entrance and rear parking are also on offer. Close to Waverley Rd and Koornang Rd, transport, local cafes and restaurants, shops, Monash University's Caulfield Campus and attractive parks.