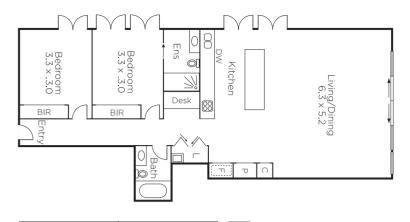

## Single Level Luxury metres from Church St

Experience easy-care single-level living at its most exclusive, two doors from Church St yet blissfully private. With its own ground-floor entry, this like-new apartment reveals urban indulgence, north-facing design and two-car parking with lift access. The architecturally innovative exterior and sophisticated interior offer landmark living, with two bedrooms, large living zone opening onto your private courtyard, and a marble and stone kitchen. Windows and doors are double-glazed, two travertine bathrooms, and a study nook is seamlessly integrated. Metres from cafes and shops, and moments to trains and the beach.