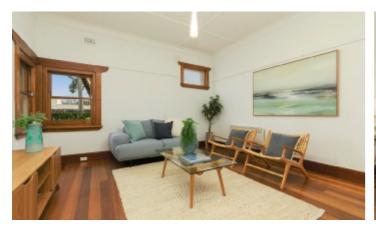

## Alluring Art Deco Appeal

This undeniably stylish, two bedroom, Art Deco apartment combines its exquisite original character with a lofty sense of grandeur and a compelling opportunity to transform it into an urban classic of the 21st Century. Instantly engaging, in the boutique 'Velona' building, the home immediately combines the warmth of timber windows, door frames and flooring with towering ceilings and ornate detail as it allows you to discover the joy of a central and kitchen where an easy over-the-counter flow to a meals / living area is balanced with connection to north-facing outdoor living. Each of the bedrooms is large enough for a desk and fully equipped with built-in robes, while the bathroom has been renovated and a lock-up garage is a rare treat. Just metres from all the cafes, bars and restaurants that make Ormond Rd a destination, whilst the waterfront is just moments away, buses are easily accessed and city-bound trams can be found with minimal fuss.