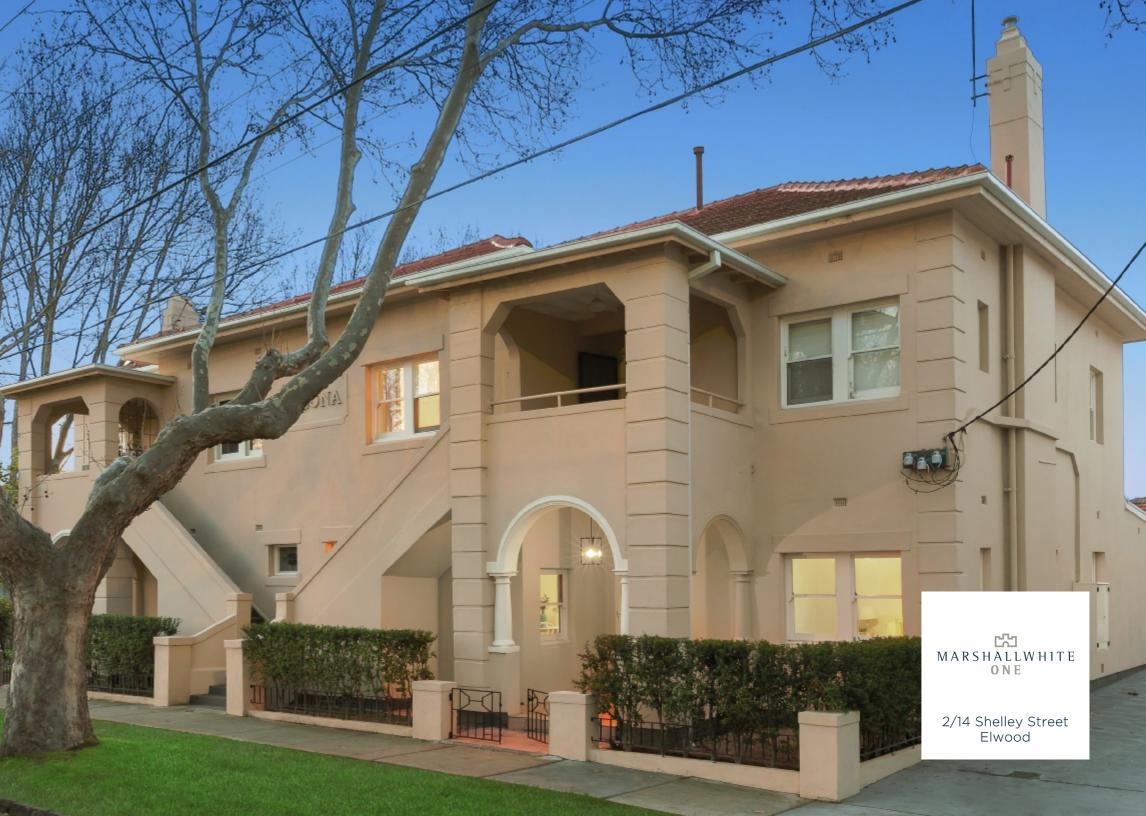

## Alluring Art Deco Appeal

This undeniably stylish, two bedroom, Art Deco apartment combines its exquisite original character with a lofty sense of grandeur and a compelling opportunity to transform it into an urban classic of the 21st Century. Instantly engaging, in the boutique 'Velona' building, the home immediately combines the warmth of timber windows, door frames and flooring with towering ceilings and ornate detail as it allows you to discover the joy of a central and kitchen where an easy over-the-counter flow to a meals / living area is balanced with connection to north-facing outdoor living. Each of the bedrooms is large enough for a desk and fully equipped with built-in robes, while the bathroom has been renovated and a lock-up garage is a rare treat. Just metres from all the cafes, bars and restaurants that make Ormond Rd a destination, whilst the waterfront is just moments away, buses are easily accessed and city-bound trams can be found with minimal fuss.