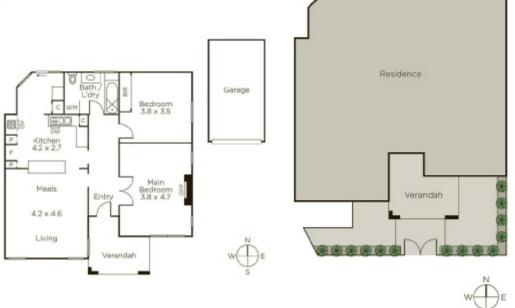

## Alluring Art Deco Appeal

This undeniably stylish, two bedroom, Art Deco apartment combines its exquisite original character with a lofty sense of grandeur and a compelling opportunity to transform it into an urban classic of the 21st Century. Instantly engaging, in the boutique 'Velona' building, the home immediately combines the warmth of timber windows, door frames and flooring with towering ceilings and ornate detail as it allows you to discover the joy of a central and kitchen where an easy over-the-counter flow to a meals / living area is balanced with connection to north-facing outdoor living. Each of the bedrooms is large enough for a desk and fully equipped with built-in robes, while the bathroom has been renovated and a lock-up garage is a rare treat. Just metres from all the cafes, bars and restaurants that make Ormond Rd a destination, whilst the waterfront is just moments away, buses are easily accessed and city-bound trams can be found with minimal fuss.