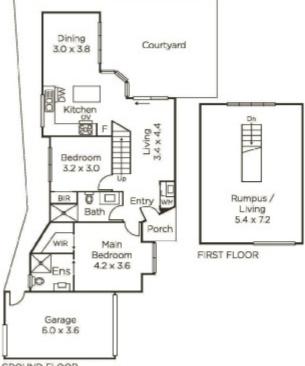

## Peaceful Townhouse, Infused with Quality

Effortlessly chic and presented as new, this two-to-three bedroom executive townhouse is one of only two and free of any Body Corp fees. An open-plan kitchen / meals / living is bright with Caesarstone waterfall benches, volumes of soft close cabinetry, premium Bosch appliances and superior floor tiles as it flows outdoors to a sunny rear courtyard, whilst the master bedroom is blessed with a fully-tiled ensuite and walk-in robes. Upstairs, an additional living zone raises the enticing prospect of being used as a third bedroom or home office. Additional features include a lock-up garage, European laundry, easy care gardens, a water tank and reverse cycle air conditioning. Just around the corner from all the shops, cafes, restaurants and cinemas of Chadstone Shopping Centre, the home is also within metres of another shopping and café strip on Warrigal Rd, as well as Holmesglen Railway Station and Holmesglen Institute.

GROUND FLOOR

Disclaimer: Information provided is believed to be accurate as at the date of printing, no responsibility is taken for any errors or omissions. It is your responsibility to obtain independent, professional advice. Personal information collected from you is for security purposes to contact you should the property sell prior to auction. We may use this information to provide you with other real estate services including referrals to authorized financial services' providers. Visit our website at www.mwone.com.au for our privacy policy.