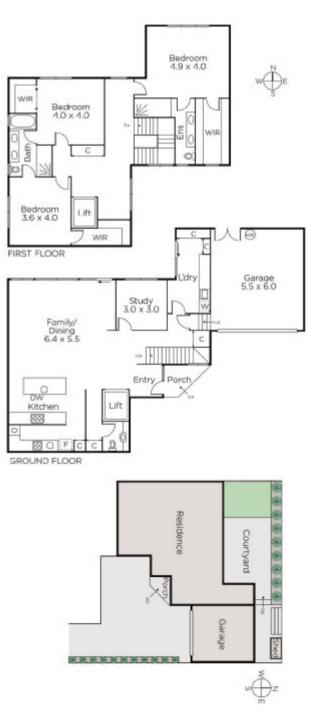

## Luxurious New Town Residence - Ready Now

Privately positioned at the rear of only two this brand new two-storey executive town residence is not only loaded with features but has a preferred northern rear aspect flooding the courtyard and living areas with natural light; whilst offering an easy low-maintenance lifestyle. The stylish interior features a powder room, expansive open-plan family room and a stunning CaesarStone/Euro kitchen with butler's pantry, large lift, adjacent laundry and study opening to a paved alfresco area & courtyard garden. Whilst upstairs has a family retreat/study area and bathroom plus 3-bedrooms with WIRs/ensuites.