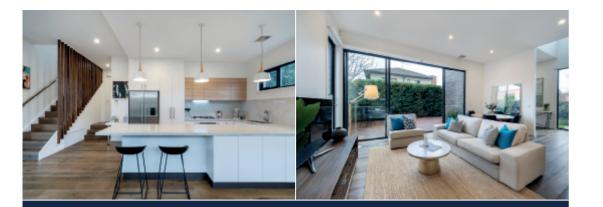

## Stylish Living and Convenience Win Outright

Privately & quietly situated at the rear of two, this architect designed 2-storey town residence, built by renowned builder Verve Design Construct, features a spacious, light-filled interior; enhanced by luxurious Villeroy & Boch fittings throughout. The interior comprises a smart living & dining area complete with wide European Oak floors & superbly appointed stone/Miele kitchen with adjacent laundry flowing to a north-facing alfresco deck. Complemented by 3 bedrooms, one downstairs with ensuite, two upstairs with a fully-tiled bathroom/ powder room & retreat plus study area. Incls remote double garage (I/A).