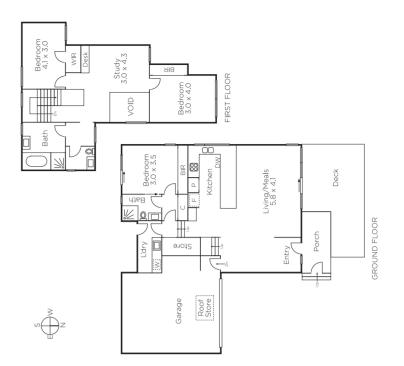

## Stylish Living and Convenience Win Outright

Privately & quietly situated at the rear of two, this architect designed 2-storey town residence, built by renowned builder Verve Design Construct, features a spacious, light-filled interior; enhanced by luxurious Villeroy & Boch fittings throughout. The interior comprises a smart living & dining area complete with wide European Oak floors & superbly appointed stone/Miele kitchen with adjacent laundry flowing to a north-facing alfresco deck. Complemented by 3 bedrooms, one downstairs with ensuite, two upstairs with a fully-tiled bathroom/ powder room & retreat plus study area. Incls remote double garage (I/A).

## 3 🚍 2 🐨 2 🖨

Auction Saturday 22nd September at 12noon

**David Smith** 0402 361 680

Nikki Van Gulick 0419 325 911

801 Glenferrie Road, Hawthorn

Disclaimer: Information provided is believed to be accurate as at the date of printing, no responsibility is taken for any errors or omissions. It is your responsibility to obtain independent, professional advice. Personal information collected from you is for security purposes and to contact you should the property sell prior to auction. We may use this information to provide you with other real estate services including referrals to authorised financial services providers. Visit our website at www.marshallwhite.com.au for our privacy policy.