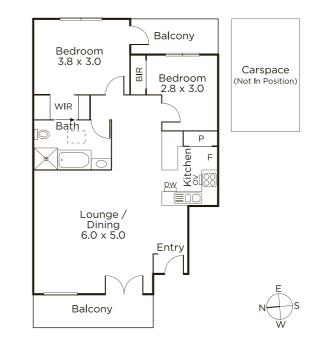

## Like a Private Villa with a Glenferrie Lifestyle

Inspiring thoughts of a Tuscan villa, this impressively-sized and seriously handsome, two bedroom apartment combines an enviable Glenferrie Rd lifestyle with easy city commuting and the relaxing prospect of maintenance-free home living or investing. Immaculately presented and well-proportioned, the home's open-plan kitchen/meals/ living is both attractive and incredibly functional with a breakfast counter, superior appliances and an appealing balcony. Highly secure in this sought-after building with an excellent record of investment returns, the home also offers secure basement parking, intercom entry, robes in the bedrooms and a second balcony. Not only do you have a supermarket and fine cafes almost at your doorstep, but you also have Glenferrie Rd's famous strip of restaurants, cinemas and shops adjacent to Glenferrie Railway Station and close enough to access daily, but sufficiently removed to escape as needed.