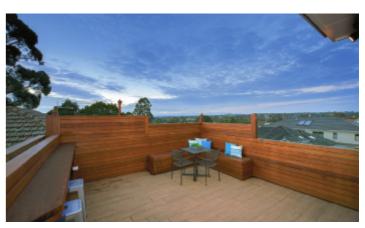

## Urban Sophistication in the Heart of Kew

New York chic meets cutting edge cool in this sensational apartment maximising sweeping views just a short walk from Harp Village cafes and High Street trams. One of only two and entirely remastered by an incredible renovation, its townhouse style dual level proportions place sophisticated style, luxurious function and fabulous indoor/outdoor entertaining at the top of a long list of features. Enclosed by a dramatic copper lined entry, a cantilever staircase reveals the generous open plan spaces that enjoy a gas open fire, built in storage and brick feature wall before an inspired timber lined outdoor terrace with bar dining and built in seating/storage delivers al fresco entertaining against the expansive views. Includes house sized marble kitchen with Miele gas appliances and soft close cabinetry, family sized bathroom with soaker bath, ducted heating/cooling, video intercom entry, sensor lighting, auto blinds and remote garaging.