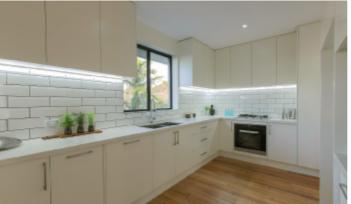

## Urban Sophistication in the Heart of Kew

New York chic meets cutting edge cool in this sensational apartment maximising sweeping views just a short walk from Harp Village cafes and High Street trams. One of only two and entirely remastered by an incredible renovation, its townhouse style dual level proportions place sophisticated style, luxurious function and fabulous indoor/outdoor entertaining at the top of a long list of features. Enclosed by a dramatic copper lined entry, a cantilever staircase reveals the generous open plan spaces that enjoy a gas open fire, built in storage and brick feature wall before an inspired timber lined outdoor terrace with bar dining and built in seating/storage delivers al fresco entertaining against the expansive views. Includes house sized marble kitchen with Miele gas appliances and soft close cabinetry, family sized bathroom with soaker bath, ducted heating/cooling, video intercom entry, sensor lighting, auto blinds and remote garaging.