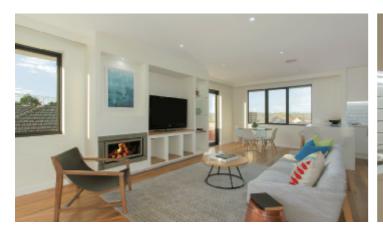

## Urban Sophistication in the Heart of Kew

New York chic meets cutting edge cool in this sensational apartment maximising sweeping views just a short walk from Harp Village cafes and High Street trams. One of only two and entirely remastered by an incredible renovation, its townhouse style dual level proportions place sophisticated style, luxurious function and fabulous indoor/outdoor entertaining at the top of a long list of features. Enclosed by a dramatic copper lined entry, a cantilever staircase reveals the generous open plan spaces that enjoy a gas open fire, built in storage and brick feature wall before an inspired timber lined outdoor terrace with bar dining and built in seating/storage delivers al fresco entertaining against the expansive views. Includes house sized marble kitchen with Miele gas appliances and soft close cabinetry, family sized bathroom with soaker bath, ducted heating/cooling, video intercom entry, sensor lighting, auto blinds and remote garaging.