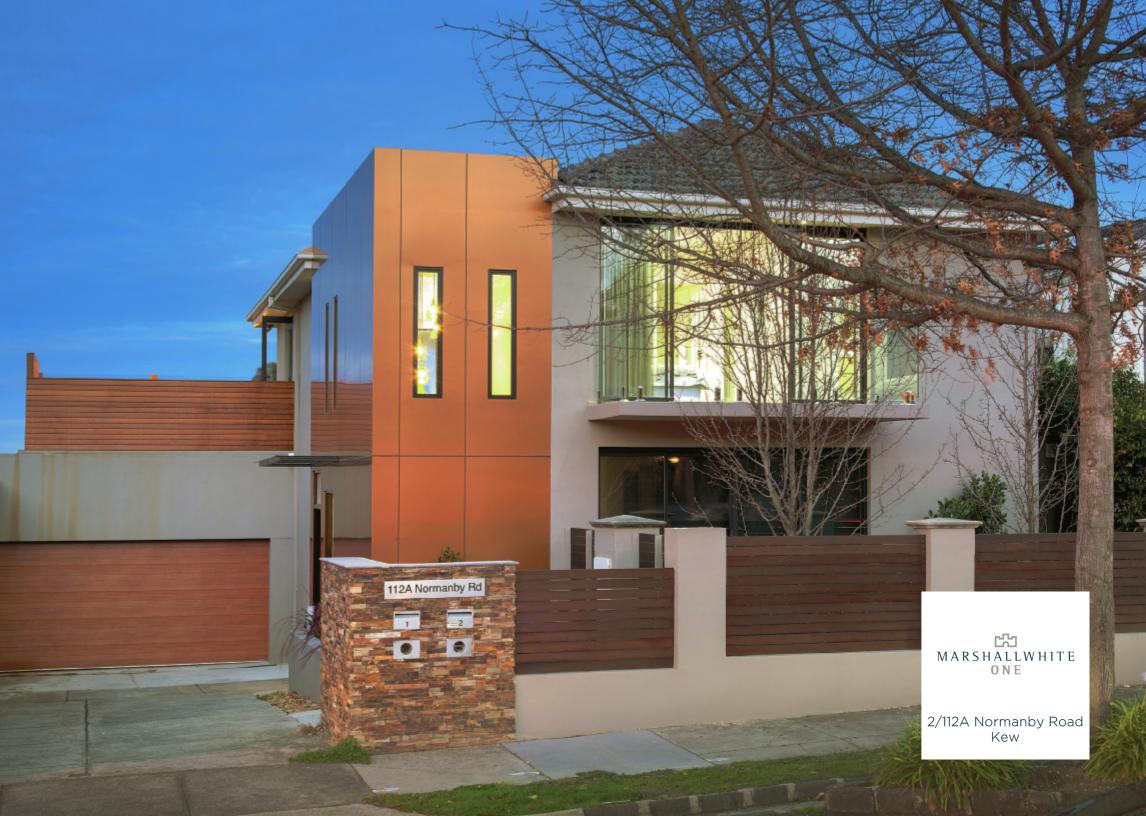

## Urban Sophistication in the Heart of Kew

New York chic meets cutting edge cool in this sensational apartment maximising sweeping views just a short walk from Harp Village cafes and High Street trams. One of only two and entirely remastered by an incredible renovation, its townhouse style dual level proportions place sophisticated style, luxurious function and fabulous indoor/outdoor entertaining at the top of a long list of features. Enclosed by a dramatic copper lined entry, a cantilever staircase reveals the generous open plan spaces that enjoy a gas open fire, built in storage and brick feature wall before an inspired timber lined outdoor terrace with bar dining and built in seating/storage delivers al fresco entertaining against the expansive views. Includes house sized marble kitchen with Miele gas appliances and soft close cabinetry, family sized bathroom with soaker bath, ducted heating/cooling, video intercom entry, sensor lighting, auto blinds and remote garaging.