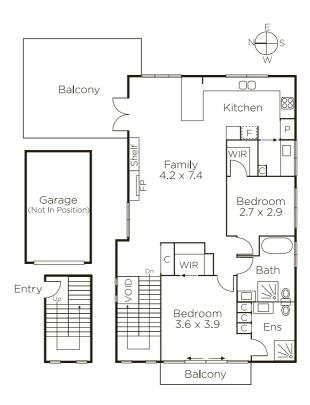

## Urban Sophistication in the Heart of Kew

New York chic meets cutting edge cool in this sensational apartment maximising sweeping views just a short walk from Harp Village cafes and High Street trams. One of only two and entirely remastered by an incredible renovation, its townhouse style dual level proportions place sophisticated style, luxurious function and fabulous indoor/outdoor entertaining at the top of a long list of features. Enclosed by a dramatic copper lined entry, a cantilever staircase reveals the generous open plan spaces that enjoy a gas open fire, built in storage and brick feature wall before an inspired timber lined outdoor terrace with bar dining and built in seating/storage delivers al fresco entertaining against the expansive views. Includes house sized marble kitchen with Miele gas appliances and soft close cabinetry, family sized bathroom with soaker bath, ducted heating/cooling, video intercom entry, sensor lighting, auto blinds and remote garaging.