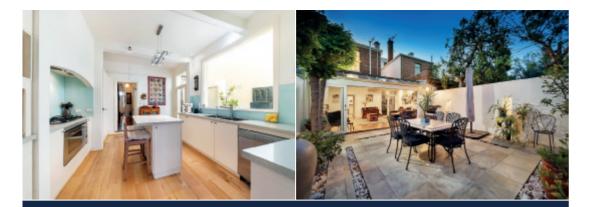

## When Convenience Matters

Perfectly positioned to enjoy the delights the area has on offer. This spacious 3 bedroom & study Victorian terrace is fully renovated. Beautiful formal lounge and dining rooms with high ceilings, loads of period charm, modern kitchen with stone benches. A huge informal living zone enjoys an abundance of natural light, high ceilings and polished timber floors, double sliding doors leading to a private paved rear courtyard garden with ROW access. Upstairs there are three bedrooms, the main with open fireplace, robes, shelving and a balcony with views. Two further bedrooms, central family bathroom and separate study.