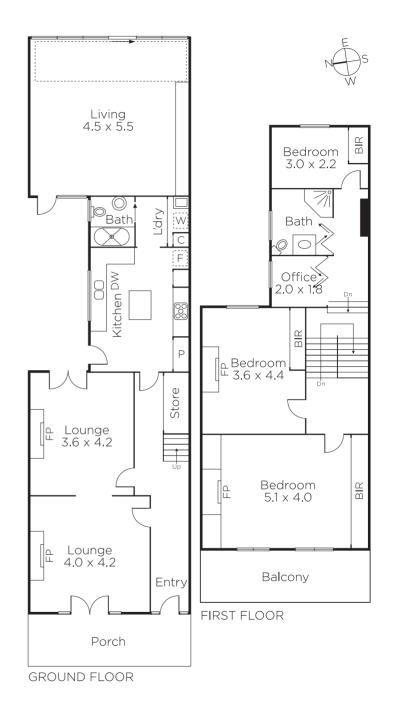

## When Convenience Matters

Perfectly positioned to enjoy the delights the area has on offer. This spacious 3 bedroom & study Victorian terrace is fully renovated. Beautiful formal lounge and dining rooms with high ceilings, loads of period charm, modern kitchen with stone benches. A huge informal living zone enjoys an abundance of natural light, high ceilings and polished timber floors, double sliding doors leading to a private paved rear courtyard garden with ROW access. Upstairs there are three bedrooms, the main with open fireplace, robes, shelving and a balcony with views. Two further bedrooms, central family bathroom and separate study.

## 3 🚍 2 🐨

Auction Saturday 1st December at 10.30am

Nicholas Franzmann 0412 247 175 **Kathy Malcolm** 0416 279 966

801 Glenferrie Road, Hawthorn

Disclaimer: Information provided is believed to be accurate as at the date of printing, no responsibility is taken for any errors or omissions. It is your responsibility to obtain independent, professional advice. Personal information collected from you is for security purposes and to contact you should the property sell prior to auction. We may use this information to provide you with other real estate services including referrals to authorised financial services providers. Visit our website at www.marshallwhite.com.au for our privacy policy.