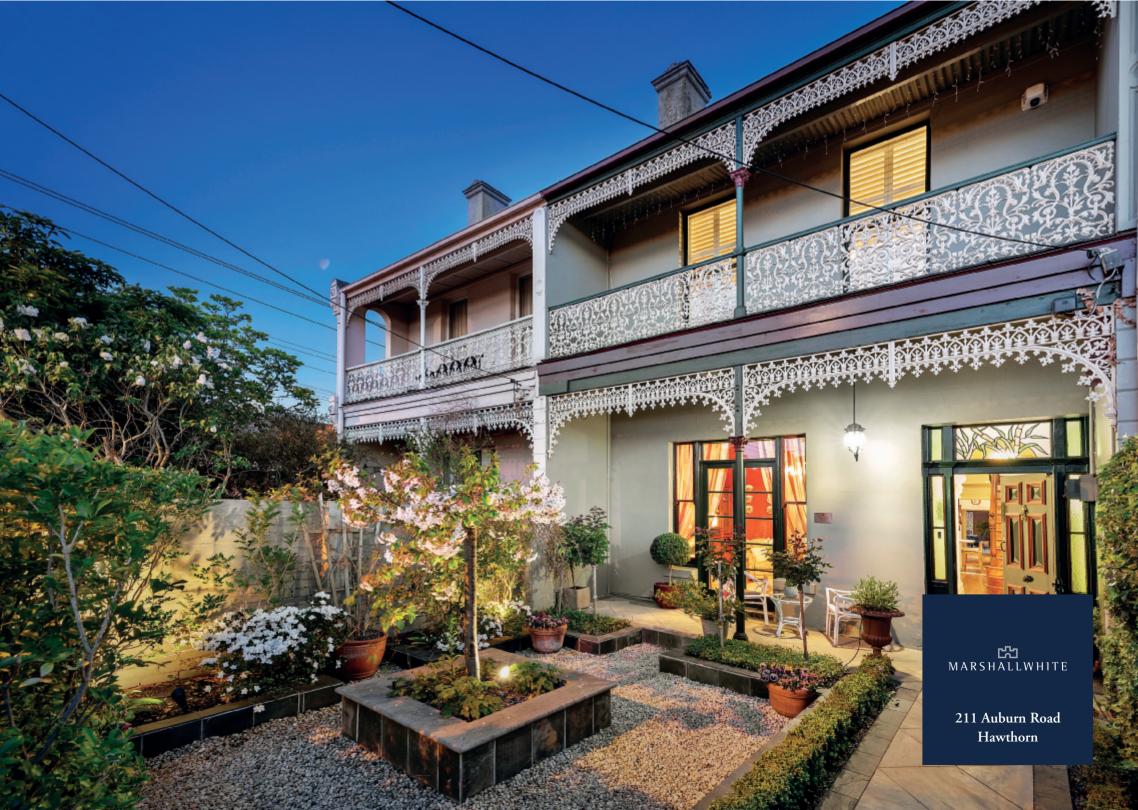

## When Convenience Matters

Perfectly positioned to enjoy the delights the area has on offer. This spacious 3 bedroom & study Victorian terrace is fully renovated. Beautiful formal lounge and dining rooms with high ceilings, loads of period charm, modern kitchen with stone benches. A huge informal living zone enjoys an abundance of natural light, high ceilings and polished timber floors, double sliding doors leading to a private paved rear courtyard garden with ROW access. Upstairs there are three bedrooms, the main with open fireplace, robes, shelving and a balcony with views. Two further bedrooms, central family bathroom and separate study.