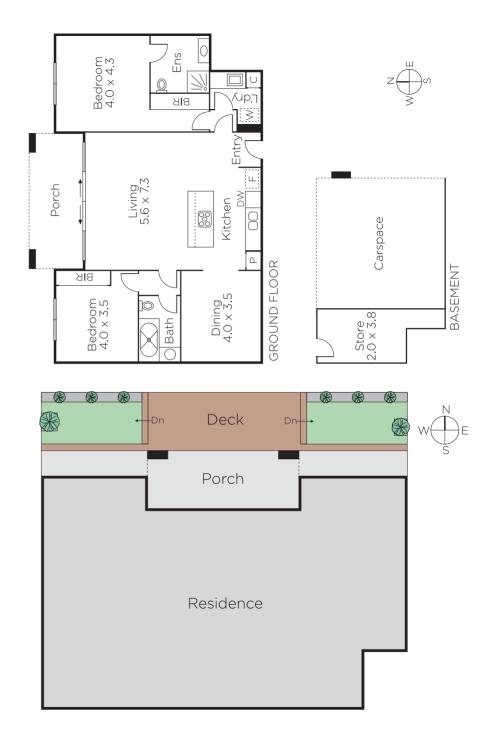

## **Boutique Luxury**

With Central Park, shops, cafes, trams & schools all just moments away, this stunning ground level boutique residence, 1 of just 7 apartments, provides a sensational lock up & leave lifestyle opportunity. Large white floor tiles accentuate the light-filled ambience of the north-facing living/dining spaces with separate dining room/study & gourmet Miele kitchen opening to a private north courtyard. The main bedroom with stylish en-suite/WIR enjoys its own space away from a 2nd double bedroom (BIR) & stylish bathroom. Appointed with heating/cooling, video intercom, laundry, storage cage & 2 basement car-spaces.