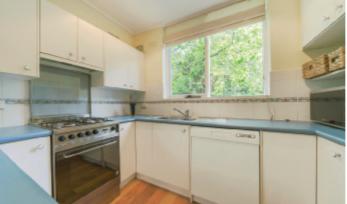

## Impressive, Sun Drenched Privacy

This spacious, first floor retro style apartment opens up to an enormous outdoor entertaining area to create a home of particularly generous proportions, within a sheltered and leafy Hedgeley Dene setting. The open-plan kitchen / meals / living is able to retain an incredible sense of privacy as its 'L' shaped design exposes leafy outlooks in every direction and flows through concertina doors to the home's huge yet sheltered balcony. Each of the bedrooms has robes and the bathroom / laundry is beautifully appointed, whilst there is also reverse cycle air conditioning and timber venetian blinds in this superb home with a highly convenient carport underneath. A short walk from the beauty of Hedgeley Dene Gardens, this versatile location also allows you to enjoy the benefits of a fine local café culture and city-bound public transport as well as proximity to Malvern Central Shopping Centre and even Chadstone Shopping Centre.