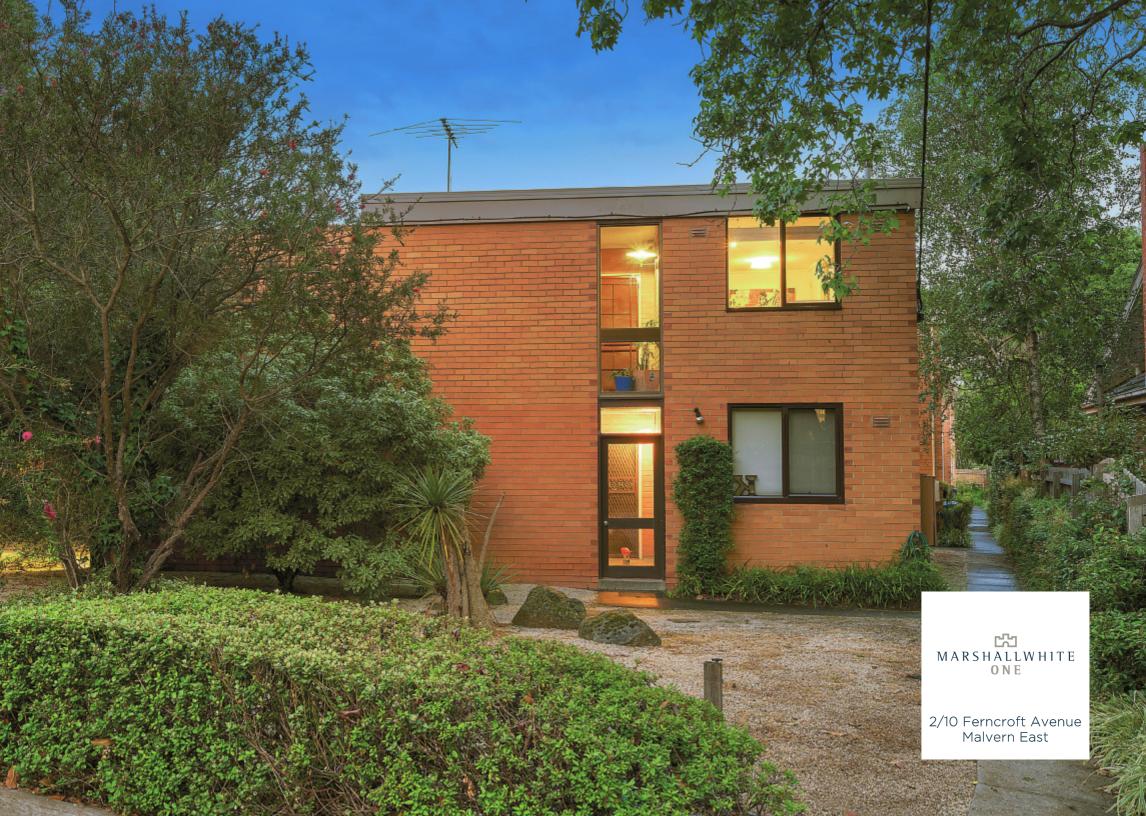

## Impressive, Sun Drenched Privacy

This spacious, first floor retro style apartment opens up to an enormous outdoor entertaining area to create a home of particularly generous proportions, within a sheltered and leafy Hedgeley Dene setting. The open-plan kitchen / meals / living is able to retain an incredible sense of privacy as its 'L' shaped design exposes leafy outlooks in every direction and flows through concertina doors to the home's huge yet sheltered balcony. Each of the bedrooms has robes and the bathroom / laundry is beautifully appointed, whilst there is also reverse cycle air conditioning and timber venetian blinds in this superb home with a highly convenient carport underneath. A short walk from the beauty of Hedgeley Dene Gardens, this versatile location also allows you to enjoy the benefits of a fine local café culture and city-bound public transport as well as proximity to Malvern Central Shopping Centre and even Chadstone Shopping Centre.