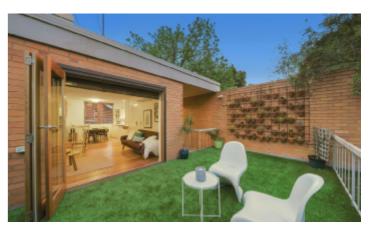

## Impressive, Sun Drenched Privacy

This spacious, first floor retro style apartment opens up to an enormous outdoor entertaining area to create a home of particularly generous proportions, within a sheltered and leafy Hedgeley Dene setting. The open-plan kitchen / meals / living is able to retain an incredible sense of privacy as its 'L' shaped design exposes leafy outlooks in every direction and flows through concertina doors to the home's huge yet sheltered balcony. Each of the bedrooms has robes and the bathroom / laundry is beautifully appointed, whilst there is also reverse cycle air conditioning and timber venetian blinds in this superb home with a highly convenient carport underneath. A short walk from the beauty of Hedgeley Dene Gardens, this versatile location also allows you to enjoy the benefits of a fine local café culture and city-bound public transport as well as proximity to Malvern Central Shopping Centre and even Chadstone Shopping Centre.