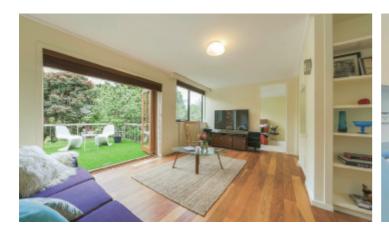

## Impressive, Sun Drenched Privacy

This spacious, first floor retro style apartment opens up to an enormous outdoor entertaining area to create a home of particularly generous proportions, within a sheltered and leafy Hedgeley Dene setting. The open-plan kitchen / meals / living is able to retain an incredible sense of privacy as its 'L' shaped design exposes leafy outlooks in every direction and flows through concertina doors to the home's huge yet sheltered balcony. Each of the bedrooms has robes and the bathroom / laundry is beautifully appointed, whilst there is also reverse cycle air conditioning and timber venetian blinds in this superb home with a highly convenient carport underneath. A short walk from the beauty of Hedgeley Dene Gardens, this versatile location also allows you to enjoy the benefits of a fine local café culture and city-bound public transport as well as proximity to Malvern Central Shopping Centre and even Chadstone Shopping Centre.