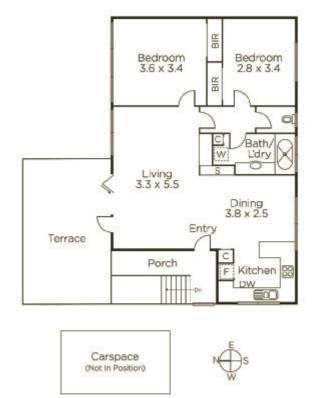

## Impressive, Sun Drenched Privacy

This spacious, first floor retro style apartment opens up to an enormous outdoor entertaining area to create a home of particularly generous proportions, within a sheltered and leafy Hedgeley Dene setting. The open-plan kitchen / meals / living is able to retain an incredible sense of privacy as its 'L' shaped design exposes leafy outlooks in every direction and flows through concertina doors to the home's huge yet sheltered balcony. Each of the bedrooms has robes and the bathroom / laundry is beautifully appointed, whilst there is also reverse cycle air conditioning and timber venetian blinds in this superb home with a highly convenient carport underneath. A short walk from the beauty of Hedgeley Dene Gardens, this versatile location also allows you to enjoy the benefits of a fine local café culture and city-bound public transport as well as proximity to Malvern Central Shopping Centre and even Chadstone Shopping Centre.