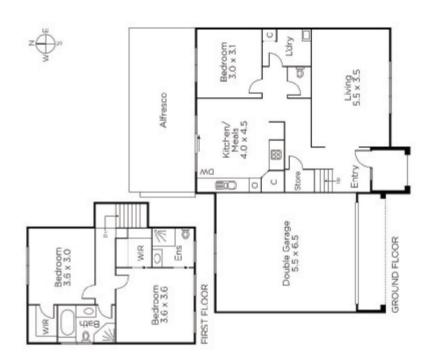

## Inspired Entertainer for the Entire Family

Relishing an elevated position in a leafy street, mere moments to Burwood Station and Hartwell Village, this outstanding three bedroom, two bathroom home is the epitome of low maintenance. Boasting fastidious presentation, this family home across two levels is graced with brilliant living zones which include a lounge room, kitchen/meals (DW) and a north facing undercover alfresco area and courtyard. Ducted heating and multiple split system heating/cooling units, laundry plus a double remote garage with plenty of room for storage are additional inclusions.

3 🚍 2 😇 2 🚍

Auction Saturday 24th November at 11.30am

Zali Reynolds Todd Braggins 0422 576 049 0424 552 238

801 Glenferrie Road, Hawthorn

Disclaimer: Information provided is believed to be accurate as at the date of printing, no responsibility is taken for any errors or omissions. It is your responsibility to obtain independent, professional advice. Personal information collected from you is for security purposes and to contact you should the property sell prior to auction. We may use this information to provide you with other real estate services including referrals to authorised financial services providers. Visit our website at www.marshallwhite.com.au for our privacy policy.