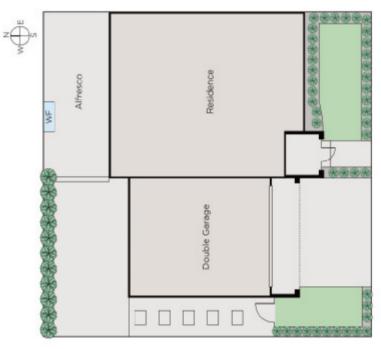

## Inspired Entertainer for the Entire Family

Relishing an elevated position in a leafy street, mere moments to Burwood Station and Hartwell Village, this outstanding three bedroom, two bathroom home is the epitome of low maintenance. Boasting fastidious presentation, this family home across two levels is graced with brilliant living zones which include a lounge room, kitchen/meals (DW) and a north facing undercover alfresco area and courtyard. Ducted heating and multiple split system heating/cooling units, laundry plus a double remote garage with plenty of room for storage are additional inclusions.