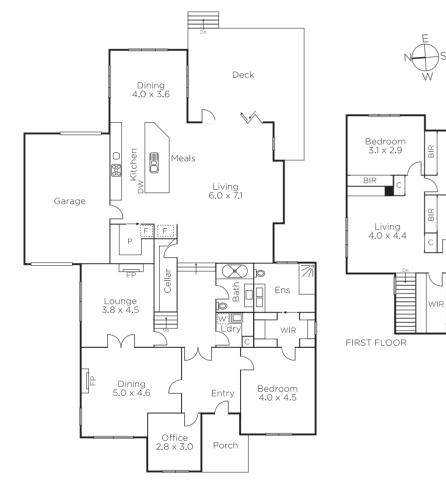

## Elegant Family Home, Prime Address

Enviably set in the prestigious Golf Links Estate, this classic 1930s residence is distinguished by an outstanding renovation providing a beautiful blend of period elegance and contemporary style. Pristine presentation defines the expansive, light-filled interiors, enhanced by polished timber floors and a flexible floorplan. Refined formal living and dining, accented by delicate lead light windows and open fireplaces, offer sophisticated entertaining opportunities. A gourmet kitchen equipped with Miele appliances and walk-in-pantry effortlessly flows to the informal living areas with outlooks of the elevated timber deck and spacious garden. A remarkable main bedroom complete with walk-in-robe and sublime ensuite is complemented by three bright first floor bedrooms sharing a retreat. This domain also offers two modern bathrooms, a peaceful study, laundry, abundant storage and lock up garage. Maple Crescent is a picturesque tree-lined street, well serviced by trams and trains. In close proximity to Frog Hollow Reserve, Camberwell Sportsground and a selection of fine schools, including Camberwell Primary School, Camberwell High School and Canterbury Girls' College. Land size: 772sqm (approx.)

Bedroom 4.2 x 3.1

Bedroom 3.6 x 3.0

Bath

71