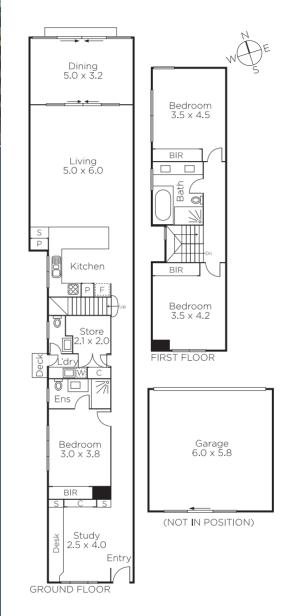

## An Enviable Lifestyle

Perfectly positioned between Ardrie Park & Central Park, this immensely appealing home boasts a sense of style & is bathed in an abundance of natural light. A versatile study or sitting room cleverly introduces the long entry hall and main bedroom (BIRs) with elegant ensuite. Two further bedrooms are complemented by a central bathroom, laundry, separate WC, and a beautifully appointed live kitchen with an open plan living/dining domain. Zoned heating & cooling, security system and double garage. Walk to Caulfield & Darling Train Stations, St Mary's & Lloyd Street primary schools, Korowa and Sacre Couer.