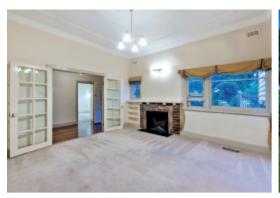

## Loaded with Possibilities

Perfectly positioned for young families to enjoy - this attractive timber period home is full of promise to take the spacious interior to the next level capitalising on the previously renovated/extended accommodation. Gracing a large garden allotment it features art deco ceilings, polished timber hallway, sitting room, separate dining, 4-zoned bedrooms and two black & white bathrooms. Complemented by two living areas, one incorporating a stylish granite/Euro S/S kitchen plus adjacent laundry opening to a central deck overlooking a deep rear garden. Incls. d/heating, R/C air conditioner & OSP.