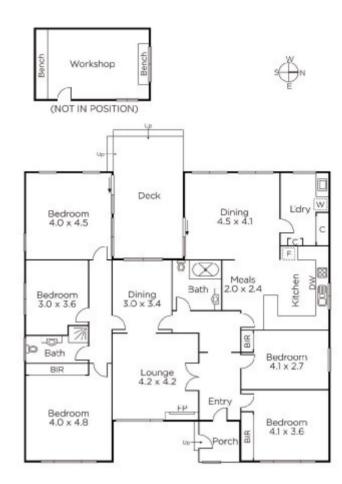

## Loaded with Possibilities

Perfectly positioned for young families to enjoy - this attractive timber period home is full of promise to take the spacious interior to the next level capitalising on the previously renovated/extended accommodation. Gracing a large garden allotment it features art deco ceilings, polished timber hallway, sitting room, separate dining, 4-zoned bedrooms and two black & white bathrooms. Complemented by two living areas, one incorporating a stylish granite/Euro S/S kitchen plus adjacent laundry opening to a central deck overlooking a deep rear garden. Incls. d/heating, R/C air conditioner & OSP.