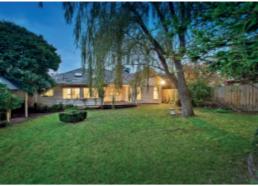

## Loaded with Possibilities

Perfectly positioned for young families to enjoy - this attractive timber period home is full of promise to take the spacious interior to the next level capitalising on the previously renovated/extended accommodation. Gracing a large garden allotment it features art deco ceilings, polished timber hallway, sitting room, separate dining, 4-zoned bedrooms and two black & white bathrooms. Complemented by two living areas, one incorporating a stylish granite/Euro S/S kitchen plus adjacent laundry opening to a central deck overlooking a deep rear garden. Incls. d/heating, R/C air conditioner & OSP.