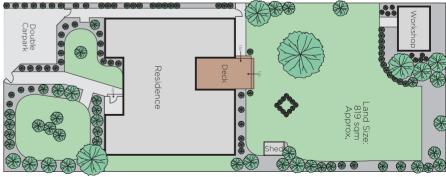

## Loaded with Possibilities

Perfectly positioned for young families to enjoy - this attractive timber period home is full of promise to take the spacious interior to the next level capitalising on the previously renovated/extended accommodation. Gracing a large garden allotment it features art deco ceilings, polished timber hallway, sitting room, separate dining, 4-zoned bedrooms and two black & white bathrooms. Complemented by two living areas, one incorporating a stylish granite/Euro S/S kitchen plus adjacent laundry opening to a central deck overlooking a deep rear garden. Incls. d/heating, R/C air conditioner & OSP.