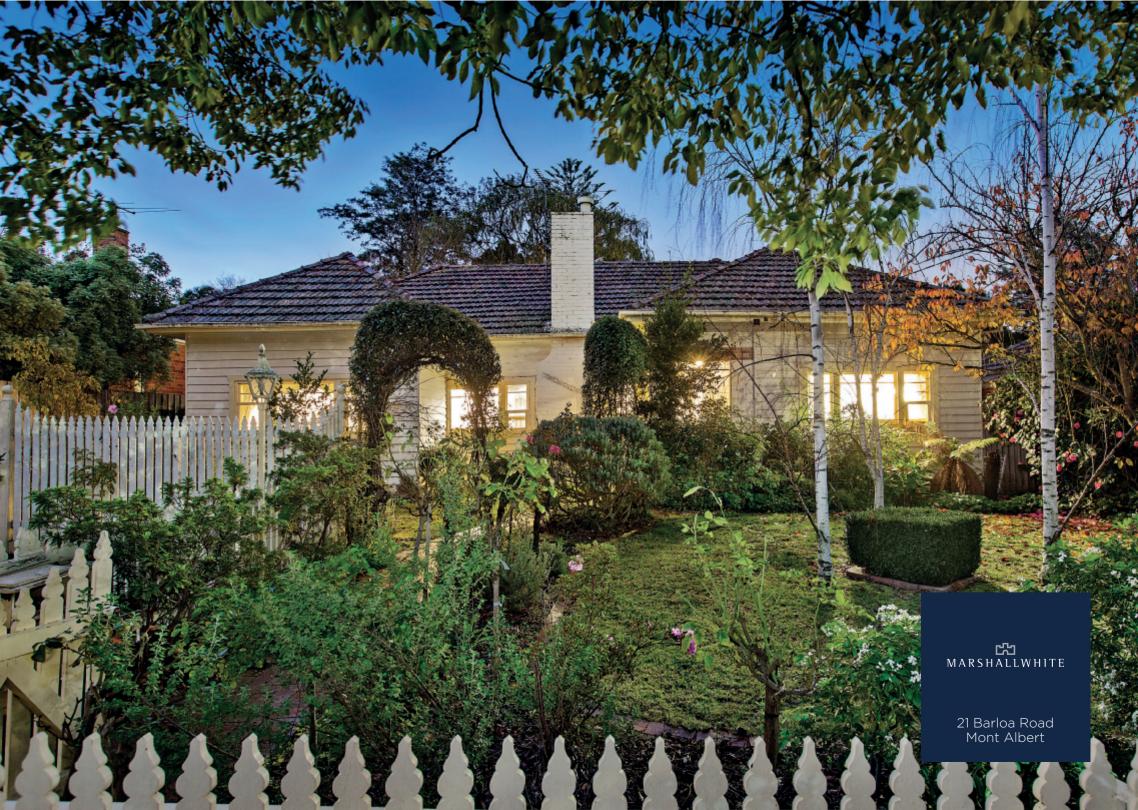

## Loaded with Possibilities

Perfectly positioned for young families to enjoy - this attractive timber period home is full of promise to take the spacious interior to the next level capitalising on the previously renovated/extended accommodation. Gracing a large garden allotment it features art deco ceilings, polished timber hallway, sitting room, separate dining, 4-zoned bedrooms and two black & white bathrooms. Complemented by two living areas, one incorporating a stylish granite/Euro S/S kitchen plus adjacent laundry opening to a central deck overlooking a deep rear garden. Incls. d/heating, R/C air conditioner & OSP.

21barloaroad-montalbert.com

Auction Saturday 1st July at 3.30pm Andrew Gibbons 0407 577 007 Davide Lettieri 0414 018 707

801 Glenferrie Road Hawthorn marshallwhite.com.au

Disclaimer: Information provided is believed to be accurate as at the date of printing, no responsibility is taken for any errors or omissions. It is your responsibility to obtain independent, professional advice. Personal information collected from you is for security purposes and to contact you should the property sell prior to auction. We may use this information to provide you with other real estate services including referrals to authorised financial services' providers. Visit our website at www.marshallwhite.com.au for our privacy policy.