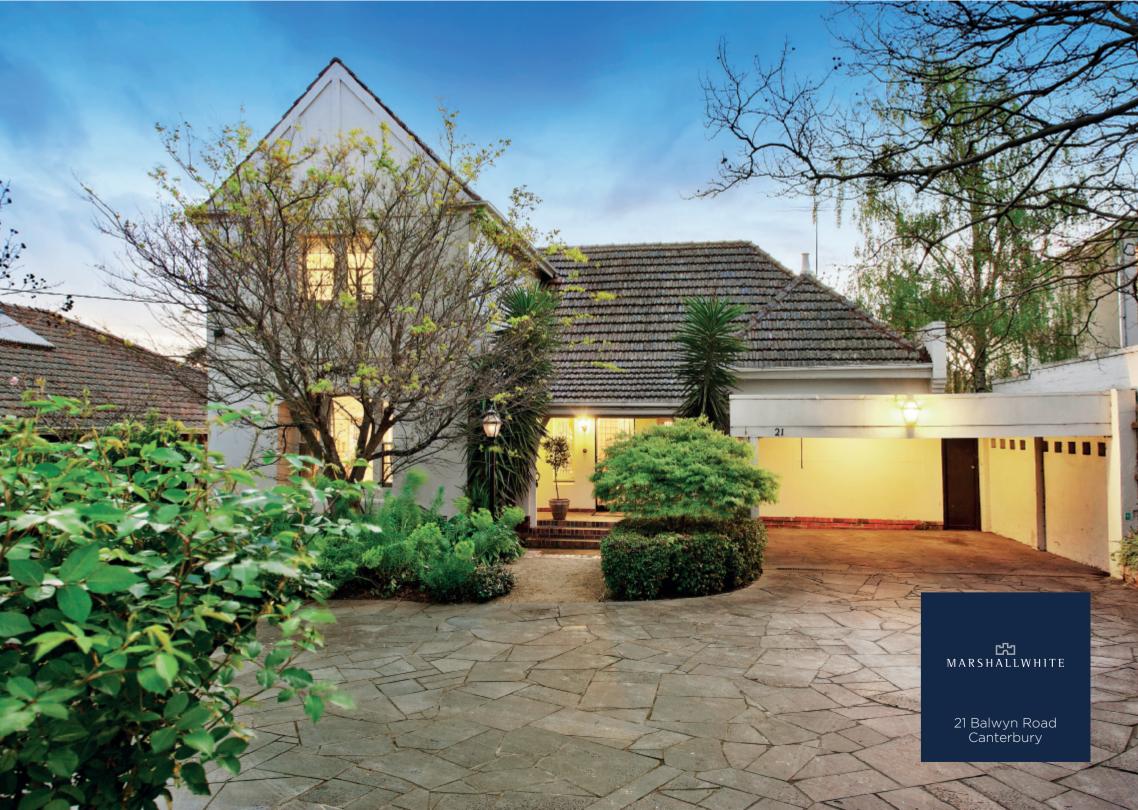

## Evocative Elegance, Enticing Style

Enviably situated close to Maling Rd Village, Canterbury station and Gardens and a range of schools, this charismatic brick c1926 four bedroom family residence's light-filled dimensions are defined by an alluring blend of period elegance and inviting contemporary style.

Set on 736sqm (approx.) with private northwest garden and pool surrounds, the sun-drenched ambience of the interior spaces are accentuated by pale timber floors through the wide hall, glorious living room with open fireplace, formal dining room and retreat or TV room. The sleek gourmet kitchen featuring stone benches and adjacent family dining area lead out to a fabulous covered al fresco dining deck overlooking the deep private northwest garden with solar heated pool and sun-deck. Conveniently situated on the ground level, the main bedroom is appointed with built in robe and chic en-suite while the three additional bedrooms and stylish bathroom are upstairs.