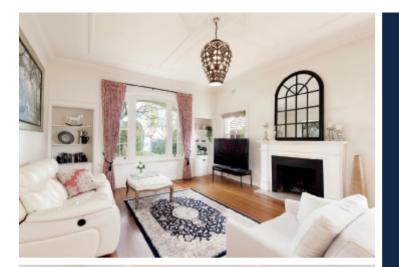

Set on 736sqm (approx.) with private northwest garden and pool surrounds, the sun-drenched ambience of the interior spaces are accentuated by pale timber floors through the wide hall, glorious living room with open fireplace, formal dining room and retreat or TV room. The sleek gourmet kitchen featuring stone benches and adjacent family dining area lead out to a fabulous covered al fresco dining deck overlooking the deep private northwest garden with solar heated pool and sun-deck. Conveniently situated on the ground level, the main bedroom is appointed with built in robe and chic en-suite while the three additional bedrooms and stylish bathroom are upstairs.