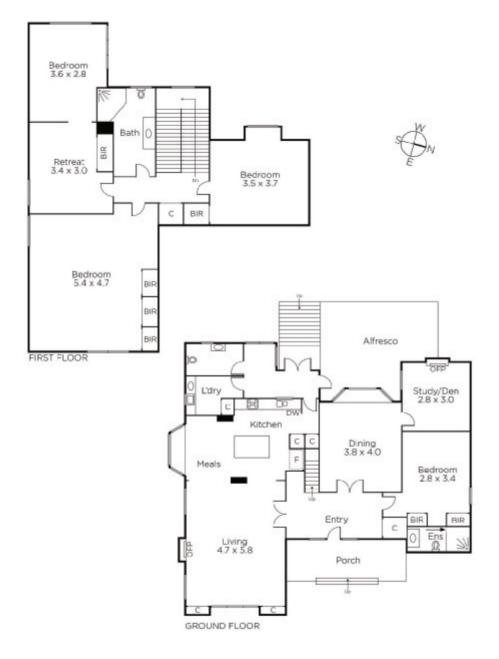

## Evocative Elegance, Enticing Style

Enviably situated close to Maling Rd Village, Canterbury station and Gardens and a range of schools, this charismatic brick c1926 four bedroom family residence's light-filled dimensions are defined by an alluring blend of period elegance and inviting contemporary style.

Set on 736sqm (approx.) with private northwest garden and pool surrounds, the sun-drenched ambience of the interior spaces are accentuated by pale timber floors through the wide hall, glorious living room with open fireplace, formal dining room and retreat or TV room. The sleek gourmet kitchen featuring stone benches and adjacent family dining area lead out to a fabulous covered al fresco dining deck overlooking the deep private northwest garden with solar heated pool and sun-deck. Conveniently situated on the ground level, the main bedroom is appointed with built in robe and chic en-suite while the three additional bedrooms and stylish bathroom are upstairs.