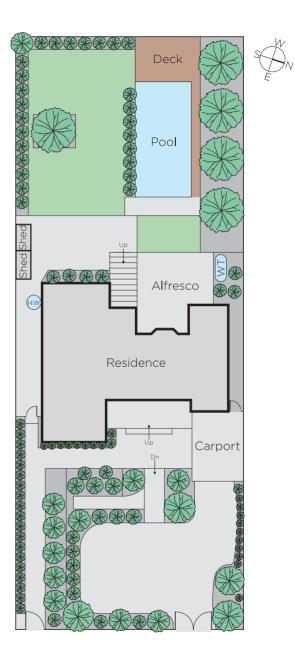

Set on 736sqm (approx.) with private northwest garden and pool surrounds, the sun-drenched ambience of the interior spaces are accentuated by pale timber floors through the wide hall, glorious living room with open fireplace, formal dining room and retreat or TV room. The sleek gourmet kitchen featuring stone benches and adjacent family dining area lead out to a fabulous covered al fresco dining deck overlooking the deep private northwest garden with solar heated pool and sun-deck. Conveniently situated on the ground level, the main bedroom is appointed with built in robe and chic en-suite while the three additional bedrooms and stylish bathroom are upstairs.

This picture perfect home also includes an alarm, powder-room, laundry, garden shed, double carport and additional off street car spaces.

21balwynroad-canterbury.com

4 🚍 2 🗂 2 🚍

Auction Saturday 28th October at 10.30am Nicholas Franzmann 0412 247 175 Hsiu Chen 0403 187 386 Mark Sproule 0408 090 205