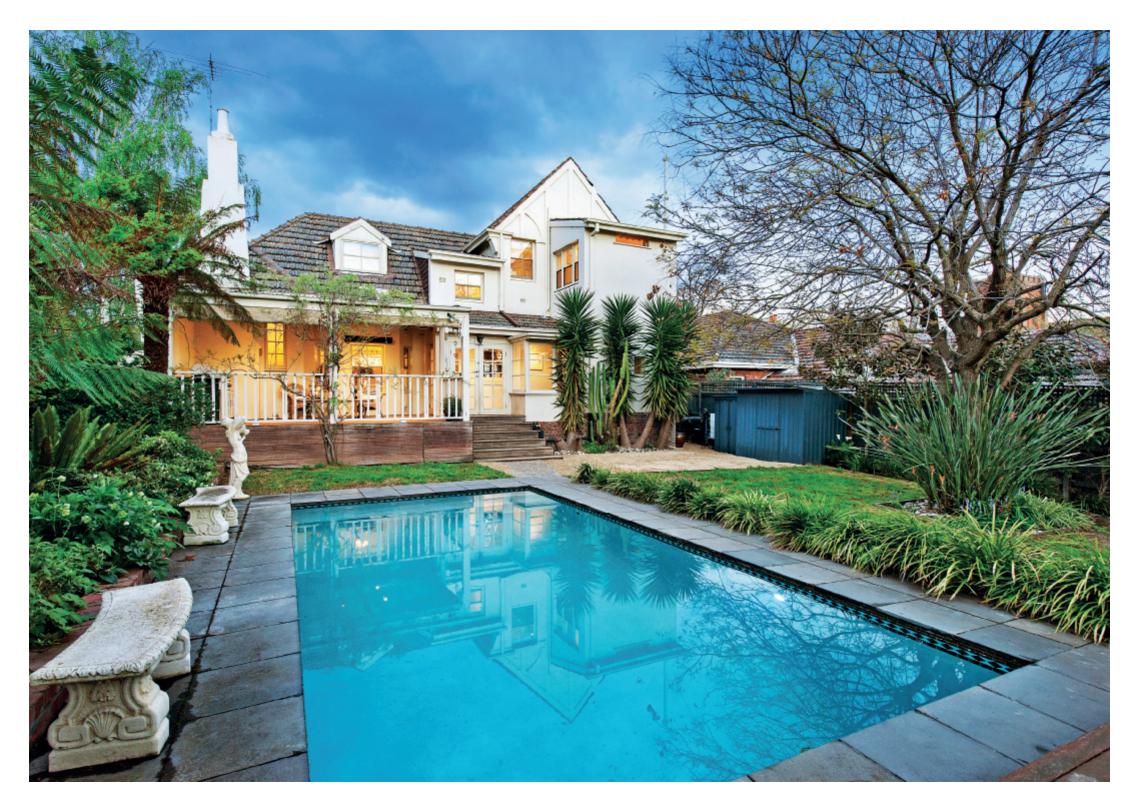

Set on 736sqm (approx.) with private northwest garden and pool surrounds, the sun-drenched ambience of the interior spaces are accentuated by pale timber floors through the wide hall, glorious living room with open fireplace, formal dining room and retreat or TV room. The sleek gourmet kitchen featuring stone benches and adjacent family dining area lead out to a fabulous covered al fresco dining deck overlooking the deep private northwest garden with solar heated pool and sun-deck. Conveniently situated on the ground level, the main bedroom is appointed with built in robe and chic en-suite while the three additional bedrooms and stylish bathroom are upstairs.