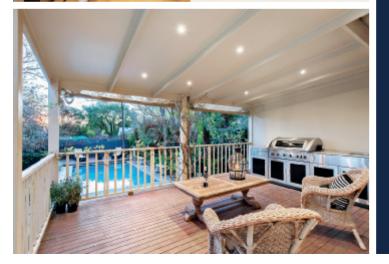

Set on 736sqm (approx.) with private northwest garden and pool surrounds, the sun-drenched ambience of the interior spaces are accentuated by pale timber floors through the wide hall, glorious living room with open fireplace, formal dining room and retreat or TV room. The sleek gourmet kitchen featuring stone benches and adjacent family dining area lead out to a fabulous covered al fresco dining deck overlooking the deep private northwest garden with solar heated pool and sun-deck. Conveniently situated on the ground level, the main bedroom is appointed with built in robe and chic en-suite while the three additional bedrooms and stylish bathroom are upstairs.