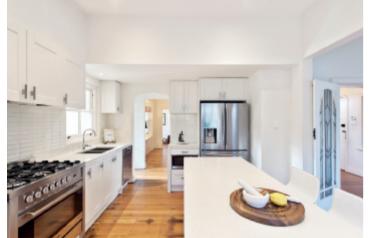

Set on 736sqm (approx.) with private northwest garden and pool surrounds, the sun-drenched ambience of the interior spaces are accentuated by pale timber floors through the wide hall, glorious living room with open fireplace, formal dining room and retreat or TV room. The sleek gourmet kitchen featuring stone benches and adjacent family dining area lead out to a fabulous covered al fresco dining deck overlooking the deep private northwest garden with solar heated pool and sun-deck. Conveniently situated on the ground level, the main bedroom is appointed with built in robe and chic en-suite while the three additional bedrooms and stylish bathroom are upstairs.