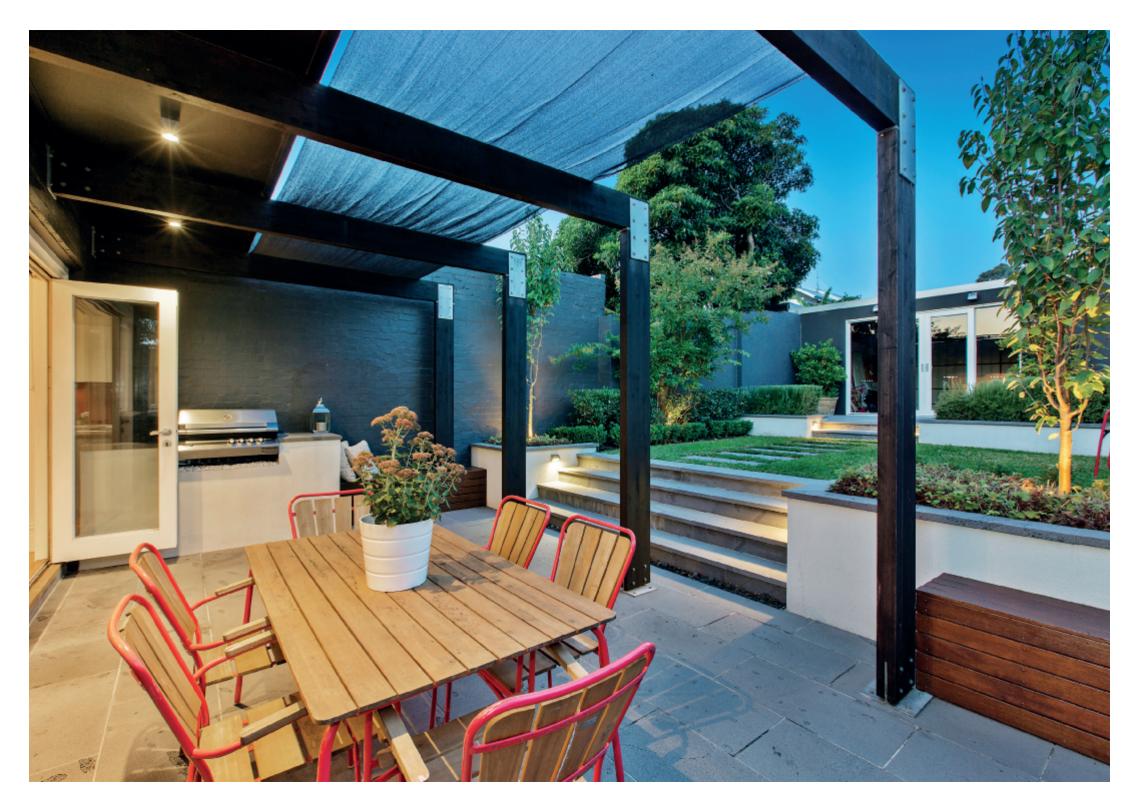

## "Duniboa Villa" c1880 - Elegant Victorian

Arguably one the finest examples of a single-fronted Victorian tuck-point brick residence in the surrounding area near Camberwell Junction; where the best of both worlds meet in this captivating home with the retained character of the Victorian era enhanced by contemporary renovations and an extension designed to for living and entertaining - all in keeping with today's stylish lifestyle. Introduced by an elegant façade, bluestone front courtyard, wrought iron fence and iron lacework tessellated verandah, the interior features a gleaming Baltic Pine hallway flanking three bedrooms with BIRs leading to a living room, study, sparkling fully-tiled family bathroom and powder room. Complemented by a sleek CaesarStone kitchen equipped with Bosch stainless steel appliances and dining flowing to a covered Australian bluestone paved courtyard plus a private easy care garden - perfect for relaxed indoor/outdoor entertaining. Other features include OFPs, ducted heating, R/C air-conditioner (living room), built-in gas barbeque, rain water tank+garden watering and remote double garage with rear lane access.