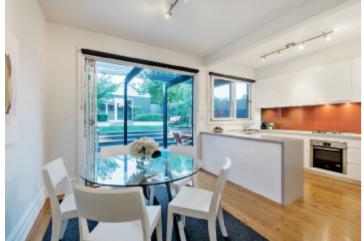

## "Duniboa Villa" c1880 - Elegant Victorian

Arguably one the finest examples of a single-fronted Victorian tuck-point brick residence in the surrounding area near Camberwell Junction; where the best of both worlds meet in this captivating home with the retained character of the Victorian era enhanced by contemporary renovations and an extension designed to for living and entertaining - all in keeping with today's stylish lifestyle. Introduced by an elegant façade, bluestone front courtyard, wrought iron fence and iron lacework tessellated verandah, the interior features a gleaming Baltic Pine hallway flanking three bedrooms with BIRs leading to a living room, study, sparkling fully-tiled family bathroom and powder room. Complemented by a sleek CaesarStone kitchen equipped with Bosch stainless steel appliances and dining flowing to a covered Australian bluestone paved courtyard plus a private easy care garden - perfect for relaxed indoor/outdoor entertaining. Other features include OFPs, ducted heating, R/C air-conditioner (living room), built-in gas barbeque, rain water tank+garden watering and remote double garage with rear lane access.