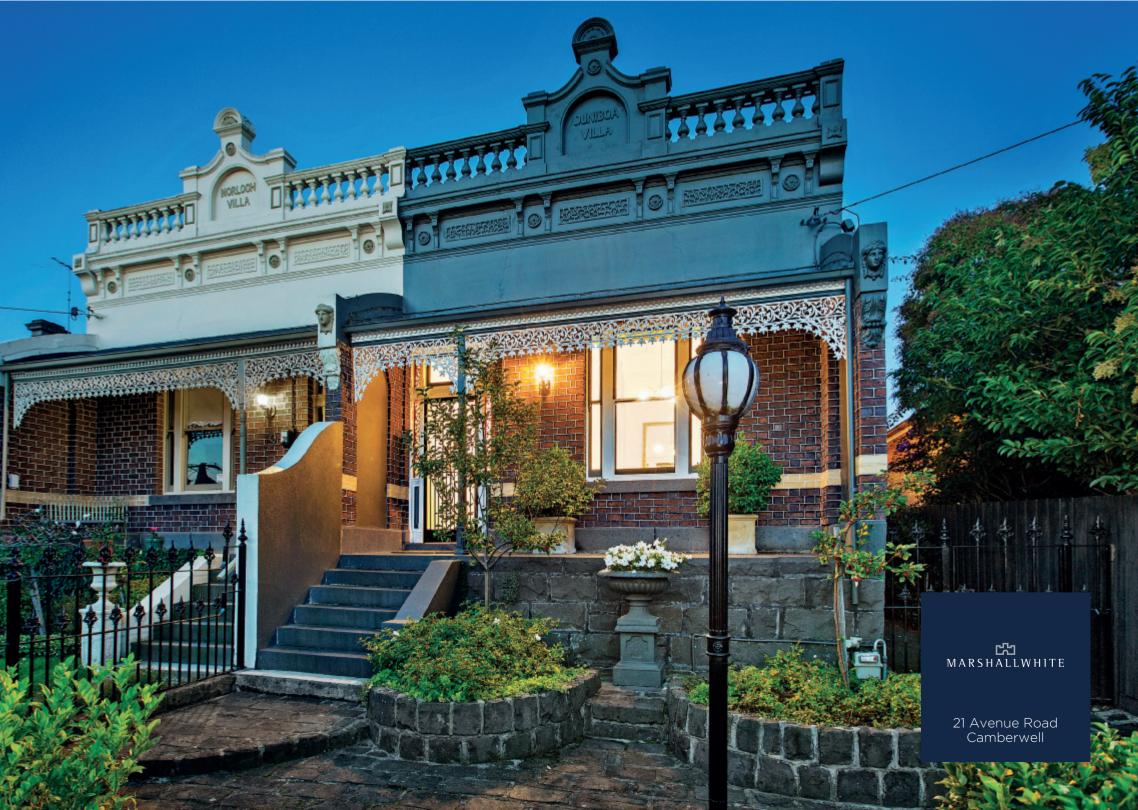

## "Duniboa Villa" c1880 - Elegant Victorian

Arguably one the finest examples of a single-fronted Victorian tuck-point brick residence in the surrounding area near Camberwell Junction; where the best of both worlds meet in this captivating home with the retained character of the Victorian era enhanced by contemporary renovations and an extension designed to for living and entertaining - all in keeping with today's stylish lifestyle. Introduced by an elegant façade, bluestone front courtyard, wrought iron fence and iron lacework tessellated verandah, the interior features a gleaming Baltic Pine hallway flanking three bedrooms with BIRs leading to a living room, study, sparkling fully-tiled family bathroom and powder room. Complemented by a sleek CaesarStone kitchen equipped with Bosch stainless steel appliances and dining flowing to a covered Australian bluestone paved courtyard plus a private easy care garden - perfect for relaxed indoor/outdoor entertaining. Other features include OFPs, ducted heating, R/C air-conditioner (living room), built-in gas barbeque, rain water tank+garden watering and remote double garage with rear lane access.