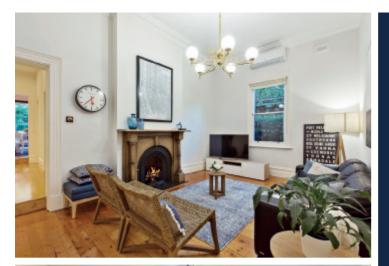

## "Duniboa Villa" c1880 - Elegant Victorian

Arguably one the finest examples of a single-fronted Victorian tuck-point brick residence in the surrounding area near Camberwell Junction; where the best of both worlds meet in this captivating home with the retained character of the Victorian era enhanced by contemporary renovations and an extension designed to for living and entertaining - all in keeping with today's stylish lifestyle. Introduced by an elegant façade, bluestone front courtyard, wrought iron fence and iron lacework tessellated verandah, the interior features a gleaming Baltic Pine hallway flanking three bedrooms with BIRs leading to a living room, study, sparkling fully-tiled family bathroom and powder room. Complemented by a sleek CaesarStone kitchen equipped with Bosch stainless steel appliances and dining flowing to a covered Australian bluestone paved courtyard plus a private easy care garden - perfect for relaxed indoor/outdoor entertaining. Other features include OFPs, ducted heating, R/C air-conditioner (living room), built-in gas barbeque, rain water tank+garden watering and remote double garage with rear lane access.