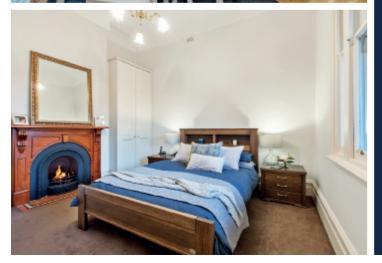

## "Duniboa Villa" c1880 - Elegant Victorian

Arguably one the finest examples of a single-fronted Victorian tuck-point brick residence in the surrounding area near Camberwell Junction; where the best of both worlds meet in this captivating home with the retained character of the Victorian era enhanced by contemporary renovations and an extension designed to for living and entertaining - all in keeping with today's stylish lifestyle. Introduced by an elegant façade, bluestone front courtyard, wrought iron fence and iron lacework tessellated verandah, the interior features a gleaming Baltic Pine hallway flanking three bedrooms with BIRs leading to a living room, study, sparkling fully-tiled family bathroom and powder room. Complemented by a sleek CaesarStone kitchen equipped with Bosch stainless steel appliances and dining flowing to a covered Australian bluestone paved courtyard plus a private easy care garden - perfect for relaxed indoor/outdoor entertaining. Other features include OFPs, ducted heating, R/C air-conditioner (living room), built-in gas barbeque, rain water tank+garden watering and remote double garage with rear lane access.