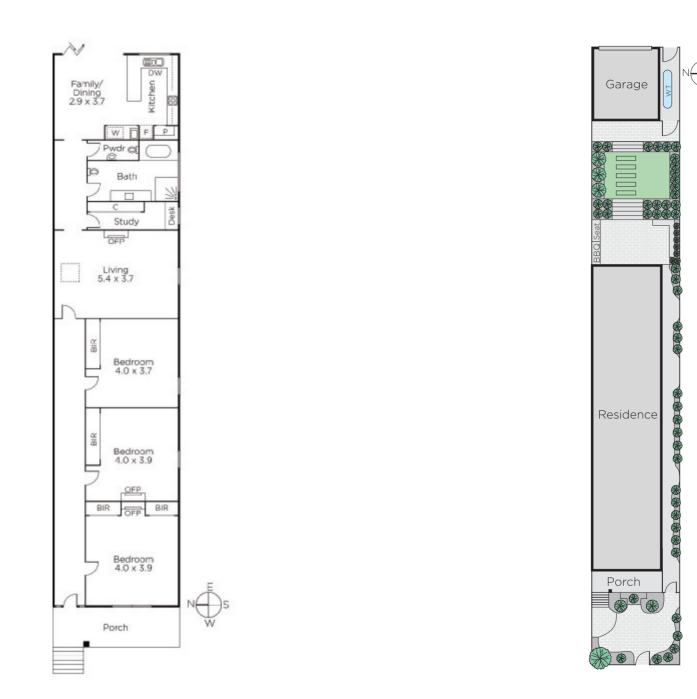

## "Duniboa Villa" c1880 - Elegant Victorian

Arguably one the finest examples of a single-fronted Victorian tuck-point brick residence in the surrounding area near Camberwell Junction; where the best of both worlds meet in this captivating home with the retained character of the Victorian era enhanced by contemporary renovations and an extension designed to for living and entertaining - all in keeping with today's stylish lifestyle. Introduced by an elegant façade, bluestone front courtyard, wrought iron fence and iron lacework tessellated verandah, the interior features a gleaming Baltic Pine hallway flanking three bedrooms with BIRs leading to a living room, study, sparkling fully-tiled family bathroom and powder room. Complemented by a sleek CaesarStone kitchen equipped with Bosch stainless steel appliances and dining flowing to a covered Australian bluestone paved courtyard plus a private easy care garden - perfect for relaxed indoor/outdoor entertaining. Other features include OFPs, ducted heating, R/C air-conditioner (living room), built-in gas barbeque, rain water tank+garden watering and remote double garage with rear lane access.