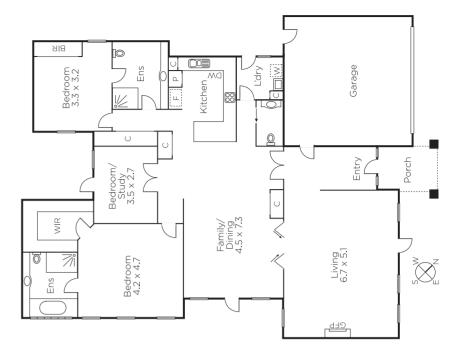

## Single Level Brilliance

Designed to impress in terms of scale, elegance and luxury, this classically styled 2 - 3 bedroom residence offers peerless single level lock up and leave lifestyle appeal near Menzies Reserve, Malvern Village and Tooronga station. An elegant sitting room with a gas log fire opens to a private north facing courtyard. Timber floors flow through the informal living/dining room with a courtyard and gourmet kitchen. The main bedroom with en-suite and walk in robe is matched by a second bedroom (robe), study/3rd bedroom and central bathroom. Includes alarm internal accessed double garage.