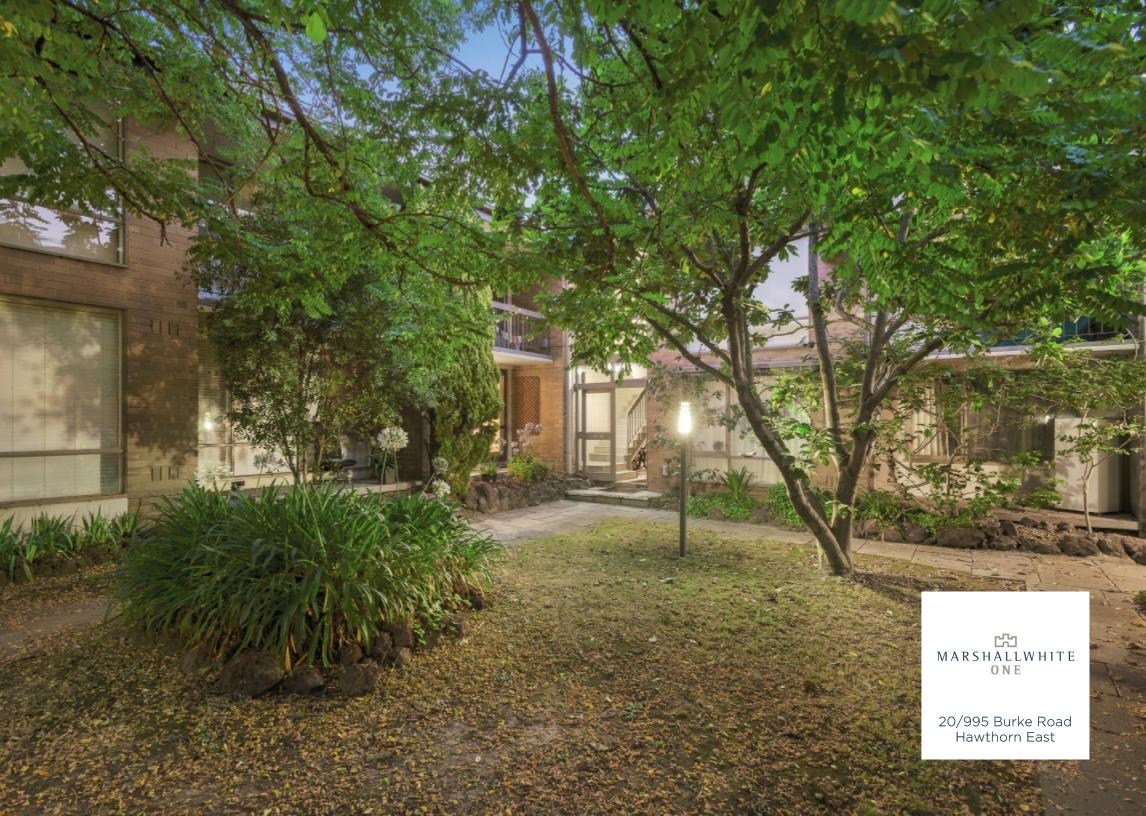

## 'Burke Heights': A Pristine Hideaway

Well-removed from the street and surrounded by trees, this renovated, two bedroom, ground-floor apartment is a wonderful surprise at the rear of this lush garden and is suited to first home buyers and investors. Freshly painted with attractive timber tone flooring, the home features a pristine kitchen/meals and a large north-facing lounge/dining with a balcony. Also offering a large sparkling bathroom/laundry with an independent bath and shower, a separate WC, robes in each of the substantial bedrooms and the highly-coveted prize of parking, all within a lush garden setting. With trams at your doorstep, buses nearby and Camberwell Railway Station comfortably walkable, the home is well-serviced by transport, whilst the selection of local cafes, restaurants, bars, strip shopping and cinemas are all among Melbourne's finest.