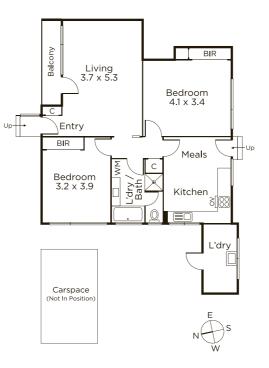

## 'Burke Heights': A Pristine Hideaway

Well-removed from the street and surrounded by trees, this renovated, two bedroom, ground-floor apartment is a wonderful surprise at the rear of this lush garden and is suited to first home buyers and investors. Freshly painted with attractive timber tone flooring, the home features a pristine kitchen/meals and a large north-facing lounge/dining with a balcony. Also offering a large sparkling bathroom/laundry with an independent bath and shower, a separate WC, robes in each of the substantial bedrooms and the highly-coveted prize of parking, all within a lush garden setting. With trams at your doorstep, buses nearby and Camberwell Railway Station comfortably walkable, the home is well-serviced by transport, whilst the selection of local cafes, restaurants, bars, strip shopping and cinemas are all among Melbourne's finest.