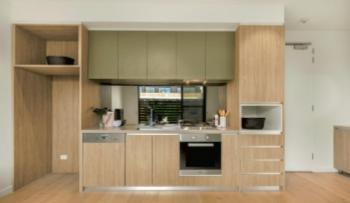

## Size, Style and Substance

Set within the quality-rich and visually striking 'One/Seven Riversdale' building, this impressively-sized, timelessly stylish and maintenance-free, single bedroom apartment is a home that will stand the test of time. The kitchen/meals/living is wonderfully flexible with a mobile, stone-topped island bench and plenty of premium soft close cabinetry, while a suite of Miele appliances compliments mirrored splash backs and the al fresco flow is most alluring. The bathroom is particularly vogue, themed to the kitchen, with laundry facilities, whilst the bedroom is equipped with well-designed built-in robes. Fully secure with basement parking, video entry, elevator access and a storage cage. Positioned to enjoy tranquil riverside walks, the café scene of Glenferrie Rd, great restaurants and the bars of Richmond, all of which have the potential to become your new local haunts, whilst the Riversdale Rd tram is a gateway to the CBD.