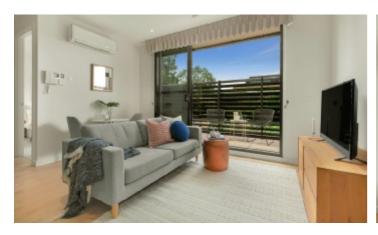

## Size, Style and Substance

Set within the quality-rich and visually striking 'One/Seven Riversdale' building, this impressively-sized, timelessly stylish and maintenance-free, single bedroom apartment is a home that will stand the test of time. The kitchen/meals/living is wonderfully flexible with a mobile, stone-topped island bench and plenty of premium soft close cabinetry, while a suite of Miele appliances compliments mirrored splash backs and the al fresco flow is most alluring. The bathroom is particularly vogue, themed to the kitchen, with laundry facilities, whilst the bedroom is equipped with well-designed built-in robes. Fully secure with basement parking, video entry, elevator access and a storage cage. Positioned to enjoy tranquil riverside walks, the café scene of Glenferrie Rd, great restaurants and the bars of Richmond, all of which have the potential to become your new local haunts, whilst the Riversdale Rd tram is a gateway to the CBD.