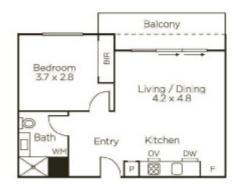

## Size, Style and Substance

Set within the quality-rich and visually striking 'One/Seven Riversdale' building, this impressively-sized, timelessly stylish and maintenance-free, single bedroom apartment is a home that will stand the test of time. The kitchen/meals/living is wonderfully flexible with a mobile, stone-topped island bench and plenty of premium soft close cabinetry, while a suite of Miele appliances compliments mirrored splash backs and the al fresco flow is most alluring. The bathroom is particularly vogue, themed to the kitchen, with laundry facilities, whilst the bedroom is equipped with well-designed built-in robes. Fully secure with basement parking, video entry, elevator access and a storage cage. Positioned to enjoy tranquil riverside walks, the café scene of Glenferrie Rd, great restaurants and the bars of Richmond, all of which have the potential to become your new local haunts, whilst the Riversdale Rd tram is a gateway to the CBD.