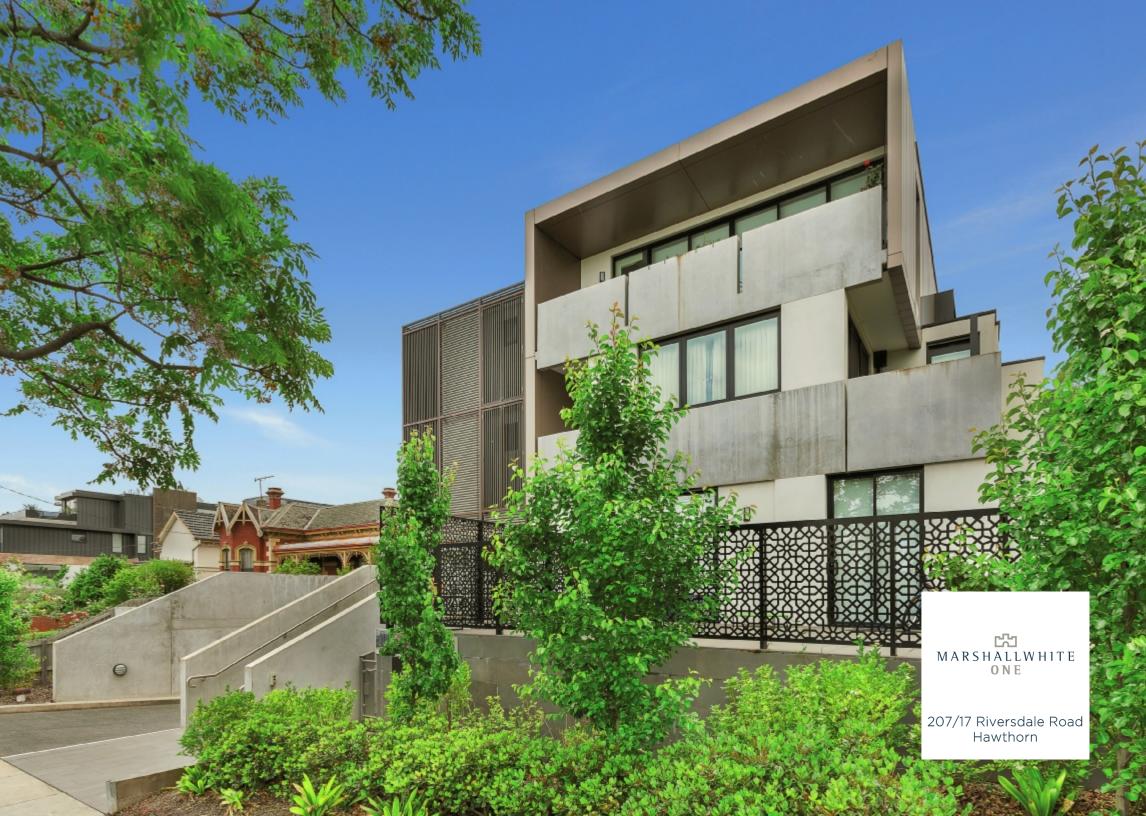

## Size, Style and Substance

Set within the quality-rich and visually striking 'One/Seven Riversdale' building, this impressively-sized, timelessly stylish and maintenance-free, single bedroom apartment is a home that will stand the test of time. The kitchen/meals/living is wonderfully flexible with a mobile, stone-topped island bench and plenty of premium soft close cabinetry, while a suite of Miele appliances compliments mirrored splash backs and the al fresco flow is most alluring. The bathroom is particularly vogue, themed to the kitchen, with laundry facilities, whilst the bedroom is equipped with well-designed built-in robes. Fully secure with basement parking, video entry, elevator access and a storage cage. Positioned to enjoy tranquil riverside walks, the café scene of Glenferrie Rd, great restaurants and the bars of Richmond, all of which have the potential to become your new local haunts, whilst the Riversdale Rd tram is a gateway to the CBD.