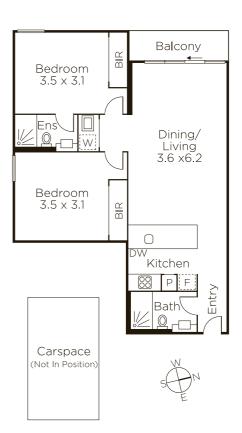

## Urban Chic with a Bridge Rd Lifestyle

Just metres from Bridge Rd, this state-of-the-art, two bedroom apartment successfully blends bespoke designer styling with a gritty inner-city authenticity to suit those seeking a genuine lifestyle edge and those in pursuit of reliable investment returns. Highly secure with video entry, basement parking and elevator access, the home presents a SMEG-equipped kitchen with stone benches and an efficient open-plan living that opens to a balcony. Both the ensuite and the central bathroom are particularly vogue, whilst each of the bedrooms has robes and there are block-out blinds as well as reverse cycle air conditioning. Exclusively situated just a few steps from Bridge Rd's famous strip of independent shopping and eclectic cafes, you will never tire of the fabulous local food options or nightlife, whilst the MCG is comfortably walkable and the city is easily accessed either on foot through beautiful parkland or by the tram at your doorstep.