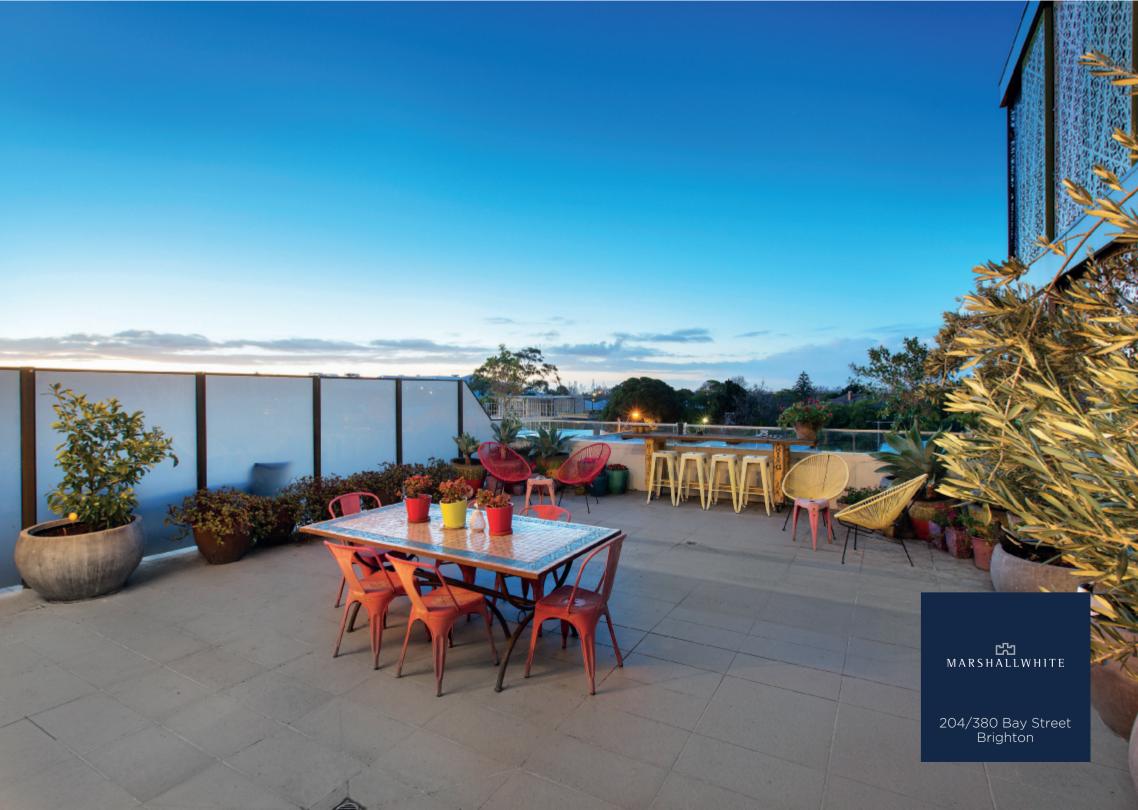

## Low-Maintenance Living in the Heart of Bayside

This luxury apartment is bound to exceed all expectations. Light-filled open-plan living and dining spaces are complemented by a designer kitchen comprising stone benchtops, Miele appliances and breakfast bar. Seamlessly extending beyond sliding doors lies a vast terrace complete with stunning city & bay views. The main bedroom with direct terrace access features built-in robes and ensuite. An additional two bedrooms with built-in robes and garden outlooks share a contemporary bathroom offering bath and shower. Also includes office, bespoke cabinetry, secure entrance, intercom, two car spaces and storage cage.