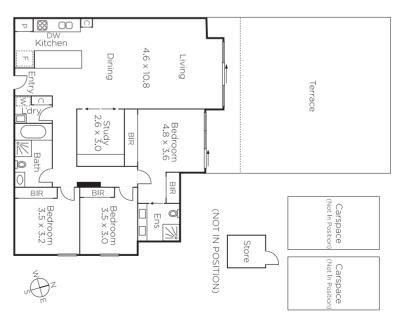

## Low-Maintenance Living in the Heart of Bayside

This luxury apartment is bound to exceed all expectations. Light-filled open-plan living and dining spaces are complemented by a designer kitchen comprising stone benchtops, Miele appliances and breakfast bar. Seamlessly extending beyond sliding doors lies a vast terrace complete with stunning city & bay views. The main bedroom with direct terrace access features built-in robes and ensuite. An additional two bedrooms with built-in robes and garden outlooks share a contemporary bathroom offering bath and shower. Also includes office, bespoke cabinetry, secure entrance, intercom, two car spaces and storage cage.