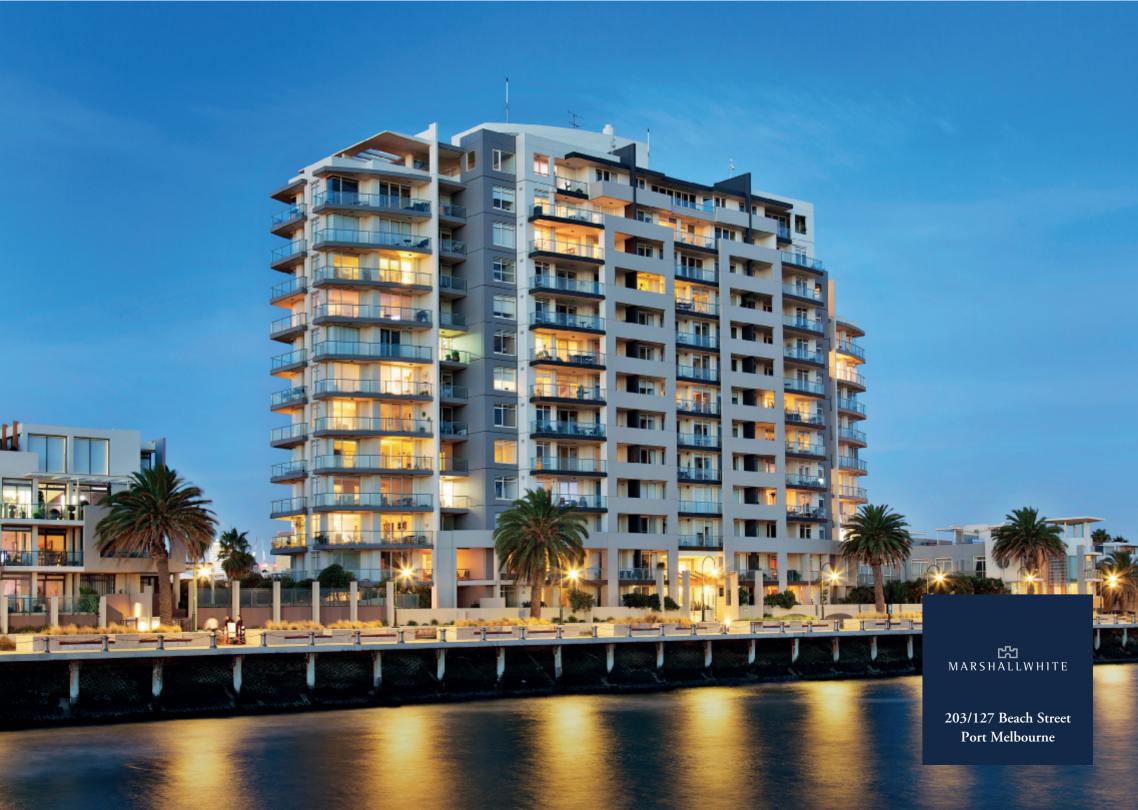

## Beachfront Living with Exceptional Convenience

Enjoying beach frontage between Princes and Station Piers, this apartment's generous dimensions are advantaged by a north-western orientation and city skyline views. A well-designed floor plan provides interconnected yet separate living and dining zones and a gourmet kitchen. The living spaces open out to a full width covered balcony. The main bedroom with built-in robes and ensuite also opens to the balcony. Impeccably presented while also providing scope to easily update, it includes video intercom, lift access, laundry, storage cage, basement car-spaces and access to the building's outdoor pool.