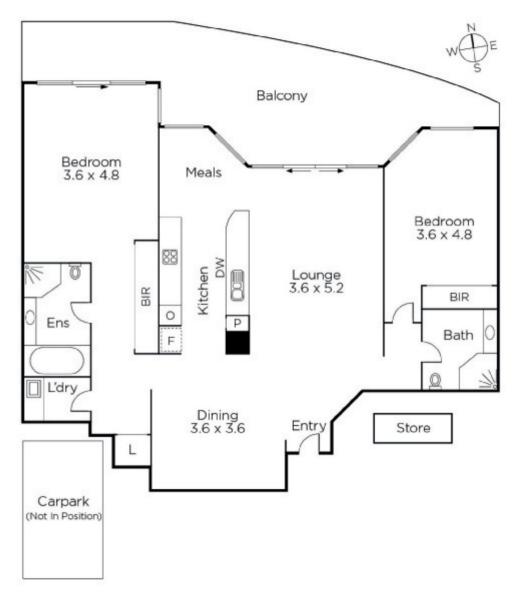

## Beachfront Living with Exceptional Convenience

Enjoying beach frontage between Princes and Station Piers, this apartment's generous dimensions are advantaged by a north-western orientation and city skyline views. A well-designed floor plan provides interconnected yet separate living and dining zones and a gourmet kitchen. The living spaces open out to a full width covered balcony. The main bedroom with built-in robes and ensuite also opens to the balcony. Impeccably presented while also providing scope to easily update, it includes video intercom, lift access, laundry, storage cage, basement car-spaces and access to the building's outdoor pool.