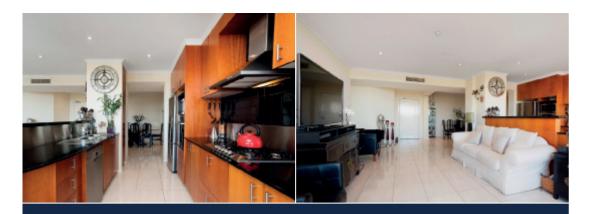

## Beachfront Living with Exceptional Convenience

Enjoying beach frontage between Princes and Station Piers, this apartment's generous dimensions are advantaged by a north-western orientation and city skyline views. A well-designed floor plan provides interconnected yet separate living and dining zones and a gourmet kitchen. The living spaces open out to a full width covered balcony. The main bedroom with built-in robes and ensuite also opens to the balcony. Impeccably presented while also providing scope to easily update, it includes video intercom, lift access, laundry, storage cage, basement car-spaces and access to the building's outdoor pool.