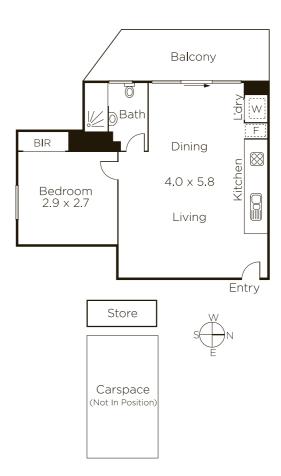

## Vogue Urban Living

Quietly removed from the road and accessed via George St, this sleek and modern, one bedroom apartment is a compelling lifestyle proposition that represents a wonderful, maintenance-free, entry to the market or an astute investment. Stone kitchen benches, stainless steel appliances and mirrored splash backs form an impressive combination as the kitchen/living spills outdoors to a sunny, north-facing balcony which feels like a sanctuary. In the bedroom, built-in-robes offer excellent storage, whilst the home also features basement parking, a large storage cage and intercom entry. The local cafes and restaurants present a terrific selection of culinary delights, whilst there is a tram stop just metres away, Hartwell Train Station just around the corner and the full diversity of amenities available at Camberwell Junction which is also just a few minutes away.