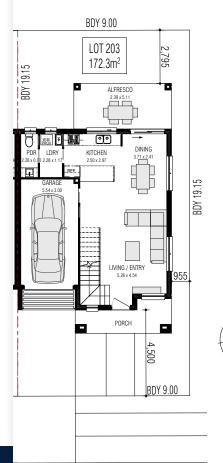

**FIXED PRICE** House and land Package

LOT 203 ROAD 2 (WEST) - SCHOFIELDS LAND SIZE: 172.3m<sup>2</sup> | HOUSE SIZE: 162.95m<sup>2</sup> | SQUARES: 17.5Sq

| 53.55                 |
|-----------------------|
| 64.16                 |
| 18.15                 |
| 12.21                 |
| 7.23                  |
| 7.65                  |
| 162.95 m <sup>2</sup> |
|                       |