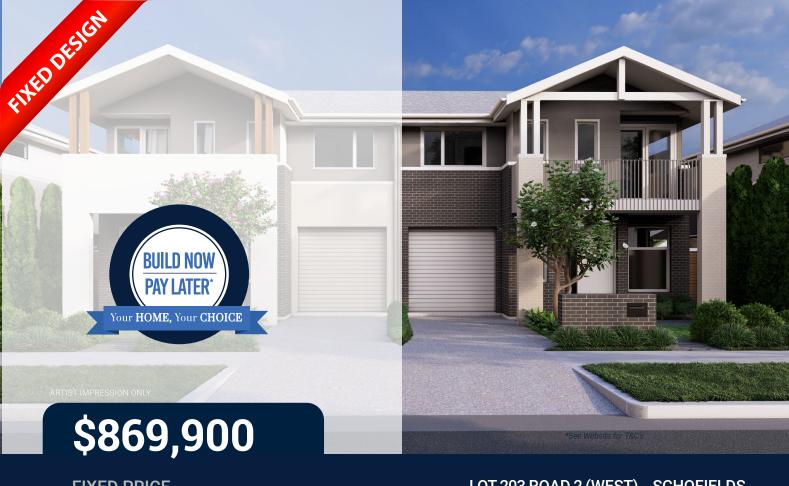

**FIXED PRICE** House and land Package

LOT 203 ROAD 2 (WEST) - SCHOFIELDS LAND SIZE: 172.3m<sup>2</sup> | HOUSE SIZE: 162.95m<sup>2</sup> | SQUARES: 17.5Sq

## **CUSTOM A3 17.5 | CUSTOM FACADE**