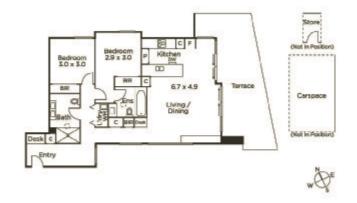

## Parkside Prestige with Superb Views

Distinguished by its beautiful views across Caulfield Park and by its luxuriously spacious dimensions, this striking, as new, two bedroom apartment is a perfectly positioned and fully secure expression of contemporary designer excellence. A Miele-equipped kitchen compliments marble waterfall benches and soft-close cabinetry as it opens through double glass sliding doors to a huge balcony that has been conceived with the entertainer in mind. Wonderfully secure with two sets of video entry and basement parking, the home is accessed via elevator and features a fully-tiled designer ensuite and main bathroom, as well as robes in each bedroom, a clever alcove study, central heating, cooling and basement storage. Metres from the Balaclava Rd intersection, you can take trams to the north, the south, the east or the west, whilst the local cafes and restaurants are first class and Glenferrie Rd shopping is moments away.