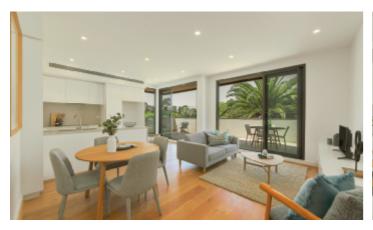

## Parkside Prestige with Superb Views

Distinguished by its beautiful views across Caulfield Park and by its luxuriously spacious dimensions, this striking, as new, two bedroom apartment is a perfectly positioned and fully secure expression of contemporary designer excellence. A Miele-equipped kitchen compliments marble waterfall benches and soft-close cabinetry as it opens through double glass sliding doors to a huge balcony that has been conceived with the entertainer in mind. Wonderfully secure with two sets of video entry and basement parking, the home is accessed via elevator and features a fully-tiled designer ensuite and main bathroom, as well as robes in each bedroom, a clever alcove study, central heating, cooling and basement storage. Metres from the Balaclava Rd intersection, you can take trams to the north, the south, the east or the west, whilst the local cafes and restaurants are first class and Glenferrie Rd shopping is moments away.