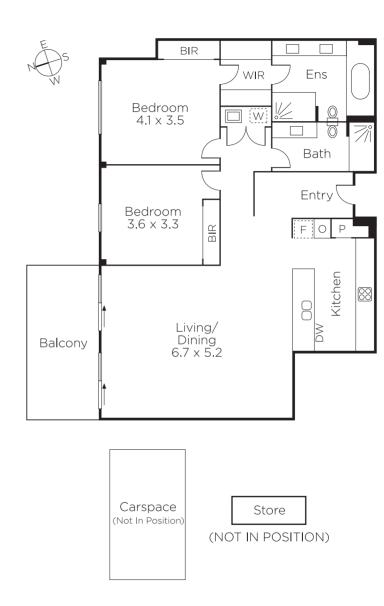

## Unbeatable Style and Lifestyle

Stylish, serene and secure, this stunning boutique apartment delivers idyllic lock up and leave lifestyle appeal in a highly sought after location near Hawksburn Village, Prahran Market, Chapel Street's restaurant and retail precinct and Hawksburn station. Northern light streams through the generous living/dining room featuring a gourmet kitchen and large north-facing balcony. A light-filled main bedroom with walk in robe and lavish en-suite is matched by a second double bedroom with built in robe and designer bathroom. Includes lift access, video intercom, double glazing, Euro-laundry, store room and one car space.