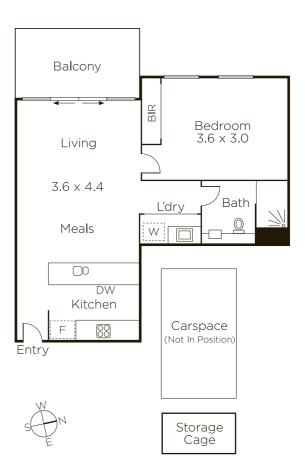

## Sophisticated Urban Edge

A sensational boutique inner urban apartment, enviably located just metres from Bridge Rd, this impressive, state-of-the-art, one bedroom apartment blends sleek premium styling with the hint of an industrial design edge. Equipped with all the finest fixtures and fittings, this is a perfectly positioned, low maintenance, inner-suburban lifestyle base or an investment of enduring market appeal.

The Blanco-equipped kitchen and open-plan living extends out to a generous west-facing covered balcony which is ideal for outdoor dining, whilst the bathroom is fully-tiled and superb. Highly secure with video entry, basement parking, elevator access and storage cage, the home also feature robes and a European laundry.