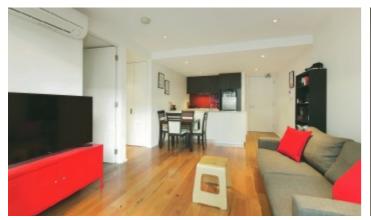

The Blanco-equipped kitchen and open-plan living extends out to a generous west-facing covered balcony which is ideal for outdoor dining, whilst the bathroom is fully-tiled and superb. Highly secure with video entry, basement parking, elevator access and storage cage, the home also feature robes and a European laundry.