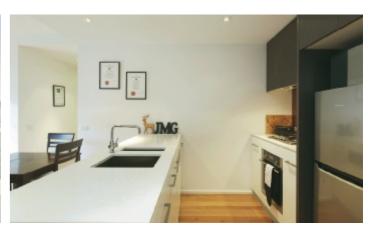

The Blanco-equipped kitchen and open-plan living extends out to a generous west-facing covered balcony which is ideal for outdoor dining, whilst the bathroom is fully-tiled and superb. Highly secure with video entry, basement parking, elevator access and storage cage, the home also feature robes and a European laundry.