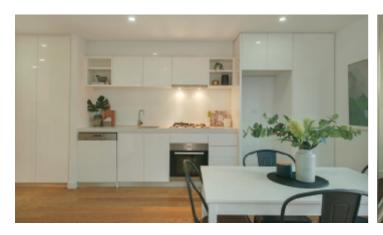

## 'Luur Apartments': City Views and Bay Views

A huge balcony with city views at one end and bay views at the other highlights the unique lifestyle offering of this particularly large immaculate, as new, two bedroom apartment that blends dynamic inner-urban living with the relaxation of waterfront position. Miele-equipped with Caesar Stone benches and glass splash backs, the open-plan living is particularly attractive, whilst the master bedroom enjoys its own ensuite. In the fully secure 'Luur Apartments' building with basement parking, video entry, elevator access via fob and communal rooftop deck the home also features a second bathroom, European laundry, storage cage and reverse cycle air conditioning just in case the sea breeze is not enough. Whether you wander down to the beach or over to Bay St for a coffee, this location will also allow you to relish the local cafes, restaurants, bars and shops, whilst city-bound public transport is convenient as well.