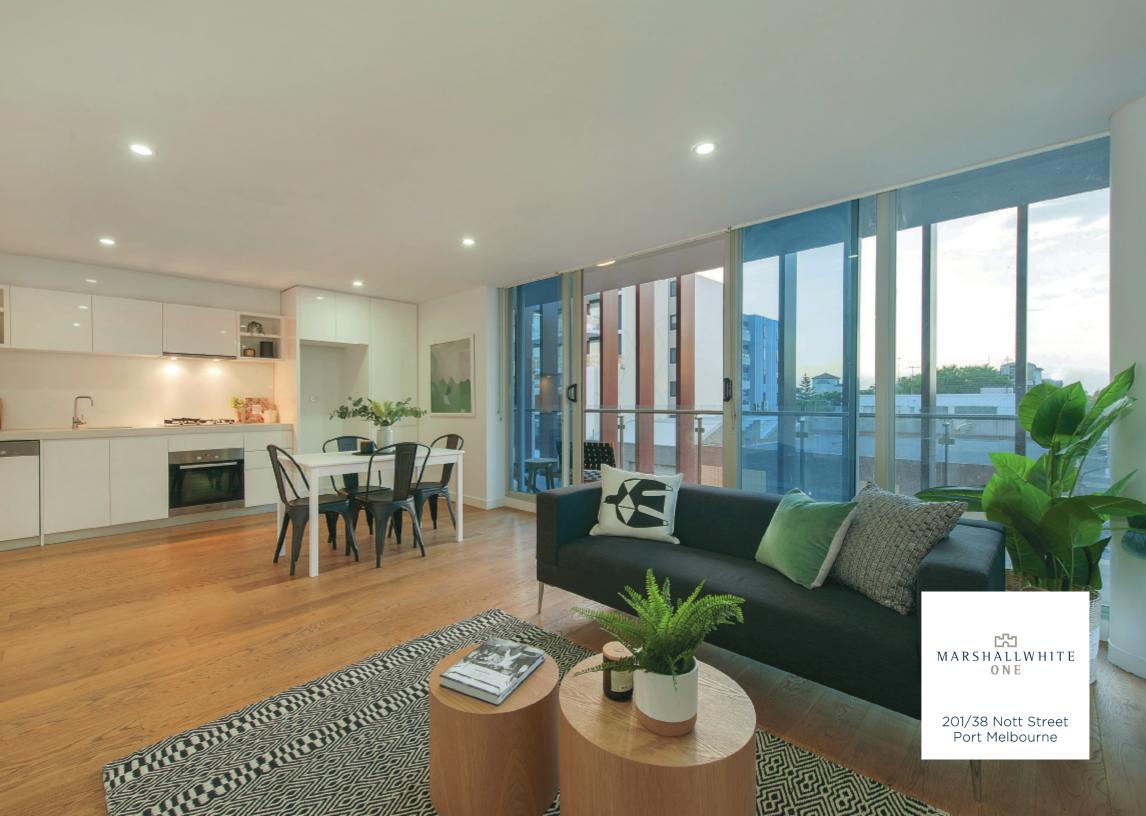

## 'Luur Apartments': City Views and Bay Views

A huge balcony with city views at one end and bay views at the other highlights the unique lifestyle offering of this particularly large immaculate, as new, two bedroom apartment that blends dynamic inner-urban living with the relaxation of waterfront position. Miele-equipped with Caesar Stone benches and glass splash backs, the open-plan living is particularly attractive, whilst the master bedroom enjoys its own ensuite. In the fully secure 'Luur Apartments' building with basement parking, video entry, elevator access via fob and communal rooftop deck the home also features a second bathroom, European laundry, storage cage and reverse cycle air conditioning just in case the sea breeze is not enough. Whether you wander down to the beach or over to Bay St for a coffee, this location will also allow you to relish the local cafes, restaurants, bars and shops, whilst city-bound public transport is convenient as well.