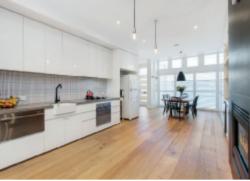

Lofty ceilings, wide oak floors and floor to ceiling glass define the expansive living/dining spaces (electric fire) and gourmet stone kitchen opening to a private north BBQ courtyard. Two generous bedrooms with built in robes are accompanied by a fitted separate study/3rd bedroom and designer bathroom. Walking distance to Middle Park Village, schools, trams and Albert Park Lake, it includes alarm, security intercom, powder-room and Euro-laundry.