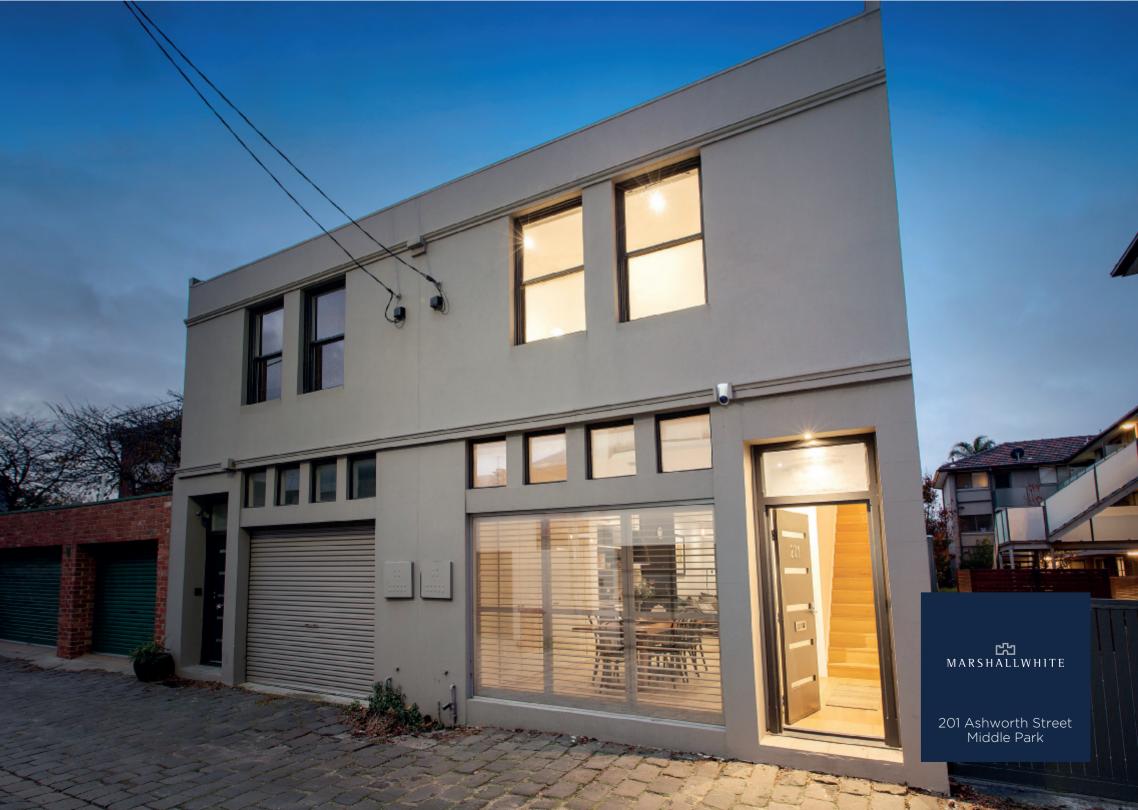

## Warehouse Style, Beach Lifestyle

With the beach only metres from your front door, this warehouse inspired contemporary residence's superbly proportioned, impeccably stylish and light-filled dimensions provide irresistible lifestyle appeal.

Lofty ceilings, wide oak floors and floor to ceiling glass define the expansive living/dining spaces (electric fire) and gourmet stone kitchen opening to a private north BBQ courtyard. Two generous bedrooms with built in robes are accompanied by a fitted separate study/3rd bedroom and designer bathroom. Walking distance to Middle Park Village, schools, trams and Albert Park Lake, it includes alarm, security intercom, powder-room and Euro-laundry.