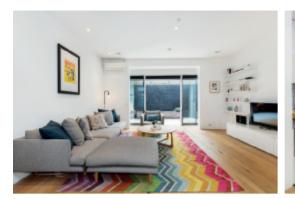

Lofty ceilings, wide oak floors and floor to ceiling glass define the expansive living/dining spaces (electric fire) and gourmet stone kitchen opening to a private north BBQ courtyard. Two generous bedrooms with built in robes are accompanied by a fitted separate study/3rd bedroom and designer bathroom. Walking distance to Middle Park Village, schools, trams and Albert Park Lake, it includes alarm, security intercom, powder-room and Euro-laundry.