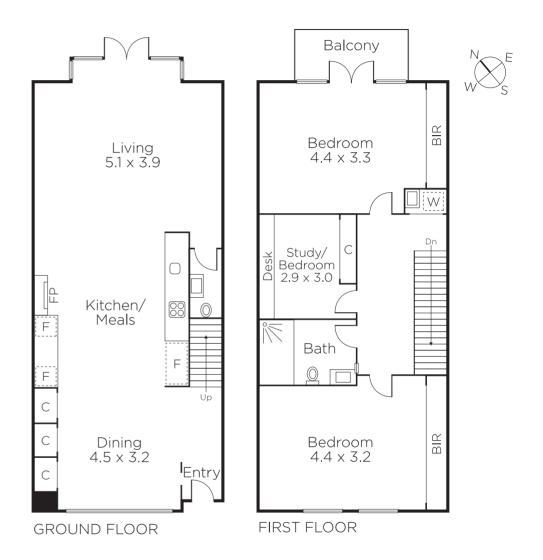

Lofty ceilings, wide oak floors and floor to ceiling glass define the expansive living/dining spaces (electric fire) and gourmet stone kitchen opening to a private north BBQ courtyard. Two generous bedrooms with built in robes are accompanied by a fitted separate study/3rd bedroom and designer bathroom. Walking distance to Middle Park Village, schools, trams and Albert Park Lake, it includes alarm, security intercom, powder-room and Euro-laundry.