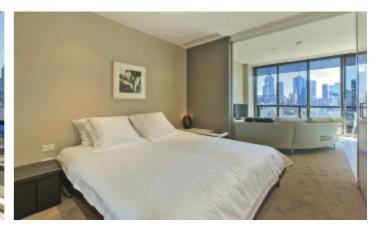

## Freshwater Place - A Sparkling Gem

This 20th level Freshwater Place apartment right in the heart of Southbank's vibrant restaurant and arts precinct boasts a coveted north-easterly aspect and floor-to-ceiling windows opening onto a full-length balcony. Breathtaking, protected views over the CBD and Yarra River are complemented by brand-new top-quality carpet, all SMEG appliances (including microwave & gas cooktop), spacious Euro laundry, abundant storage, a home office with inspiring views, secure car parking and much more. Residents have exclusive access to the building's half-acre garden, multiple under-cover BBQs and 50 metre indoor swimming pool on Level 10, plus spa, sauna, steam room, awesomely fitted out world-class gym, serene private massage room, cinema/library, WIFI-enabled computerequipped business centre, and all-Miele appointed function room with full AV technology and all fresco BBQ area. Your chance to buy into a carefree capital-city lifestyle.