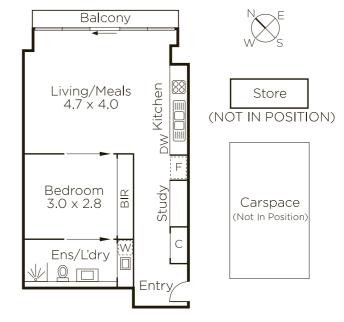

## Freshwater Place - A Sparkling Gem

This 20th level Freshwater Place apartment right in the heart of Southbank's vibrant restaurant and arts precinct boasts a coveted north-easterly aspect and floor-to-ceiling windows opening onto a full-length balcony. Breathtaking, protected views over the CBD and Yarra River are complemented by brand-new top-quality carpet, all SMEG appliances (including microwave & gas cooktop), spacious Euro laundry, abundant storage, a home office with inspiring views, secure car parking and much more. Residents have exclusive access to the building's half-acre garden, multiple under-cover BBQs and 50 metre indoor swimming pool on Level 10, plus spa, sauna, steam room, awesomely fitted out world-class gym, serene private massage room, cinema/library, WIFI-enabled computerequipped business centre, and all-Miele appointed function room with full AV technology and all fresco BBQ area. Your chance to buy into a carefree capital-city lifestyle.