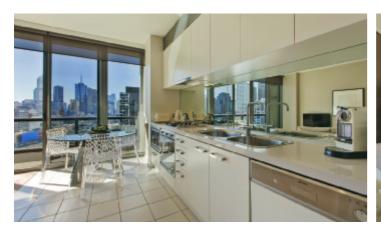

## Freshwater Place - A Sparkling Gem

This 20th level Freshwater Place apartment right in the heart of Southbank's vibrant restaurant and arts precinct boasts a coveted north-easterly aspect and floor-to-ceiling windows opening onto a full-length balcony. Breathtaking, protected views over the CBD and Yarra River are complemented by brand-new top-quality carpet, all SMEG appliances (including microwave & gas cooktop), spacious Euro laundry, abundant storage, a home office with inspiring views, secure car parking and much more. Residents have exclusive access to the building's half-acre garden, multiple under-cover BBQs and 50 metre indoor swimming pool on Level 10, plus spa, sauna, steam room, awesomely fitted out world-class gym, serene private massage room, cinema/library, WIFI-enabled computerequipped business centre, and all-Miele appointed function room with full AV technology and all fresco BBQ area. Your chance to buy into a carefree capital-city lifestyle.