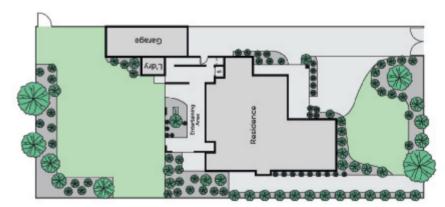

## Classic Family Home, Coveted Locale

Enduring charm & endless potential, this solid brick family home in an enviable Ashburton location walking distance to schools, transport and elite environs, offers character-filled foundations, a flexible floor plan and future prospects STCA. Comprising formal sitting/dining with OFP, stylish Caesarstone kitchen overlooking meals, separate living, two bedrooms with BIRs, immaculate original bathroom, upstairs parental retreat featuring WIR/ensuite plus media room, alfresco entertaining & established garden surrounds. Additions include hydronic heating/evaporative cooling, tandem DLUG & ample OSP. Land 780sqm approx.