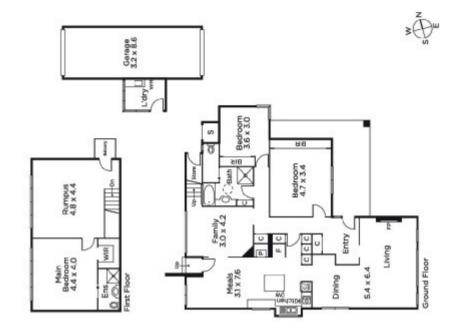

## Classic Family Home, Coveted Locale

Enduring charm & endless potential, this solid brick family home in an enviable Ashburton location walking distance to schools, transport and elite environs, offers character-filled foundations, a flexible floor plan and future prospects STCA. Comprising formal sitting/dining with OFP, stylish Caesarstone kitchen overlooking meals, separate living, two bedrooms with BIRs, immaculate original bathroom, upstairs parental retreat featuring WIR/ensuite plus media room, alfresco entertaining & established garden surrounds. Additions include hydronic heating/evaporative cooling, tandem DLUG & ample OSP. Land 780sqm approx.