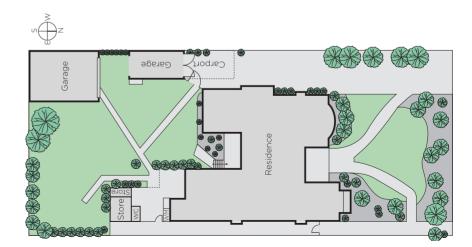

## Return me to my Former Glory

Evoking memories of a glorious past and offered for sale after nearly 60 years of family ownership this wonderful Edwardian family residence c1910 offers a marvellous opportunity to restore it to its former glory, renovate and extend. A classic period interior comprises hallway, formal sitting, separate dining, 3/4 bedrooms, study/office, studio, period-style bathroom and original kitchen with butler's pantry leading to an external laundry and WC plus a large rear garden - offering plenty of room to extend adding new contemporary living spaces and/ or add a pool if desired (STCA). Land size: 930sqm approx.