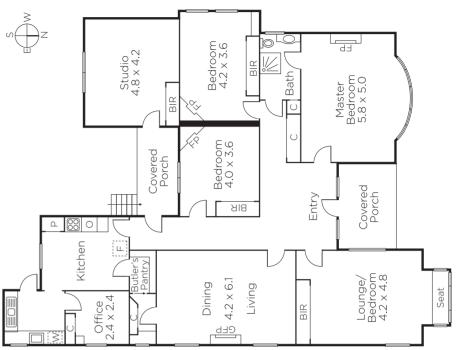

## Return me to my Former Glory

Evoking memories of a glorious past and offered for sale after nearly 60 years of family ownership this wonderful Edwardian family residence c1910 offers a marvellous opportunity to restore it to its former glory, renovate and extend. A classic period interior comprises hallway, formal sitting, separate dining, 3/4 bedrooms, study/office, studio, period-style bathroom and original kitchen with butler's pantry leading to an external laundry and WC plus a large rear garden - offering plenty of room to extend adding new contemporary living spaces and/ or add a pool if desired (STCA). Land size: 930sqm approx.