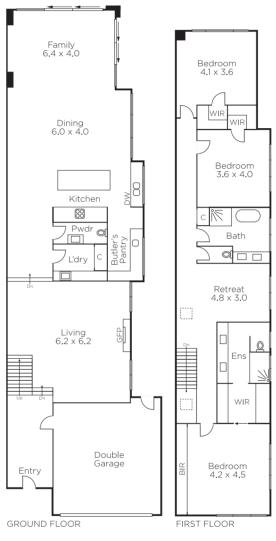

## Refined Contemporary Style

Enjoying a tranquil cul de sac setting near Malvern Village, Menzies Reserve, trams, Tooronga station & schools, the intelligent design of this sensational contemporary domain is equally suited to relaxed family living & lavish entertaining. A wide hallway introduces a generous sitting room, gourmet kitchen & expansive living/dining room opening to a private northeast garden. The main bedroom with stylish en-suite & walk in robe is matched by two additional bedrooms with walk in robes, bathroom & retreat. Includes alarm, video intercom, ducted vacuum, powder-room, laundry & internally accessed double garage.